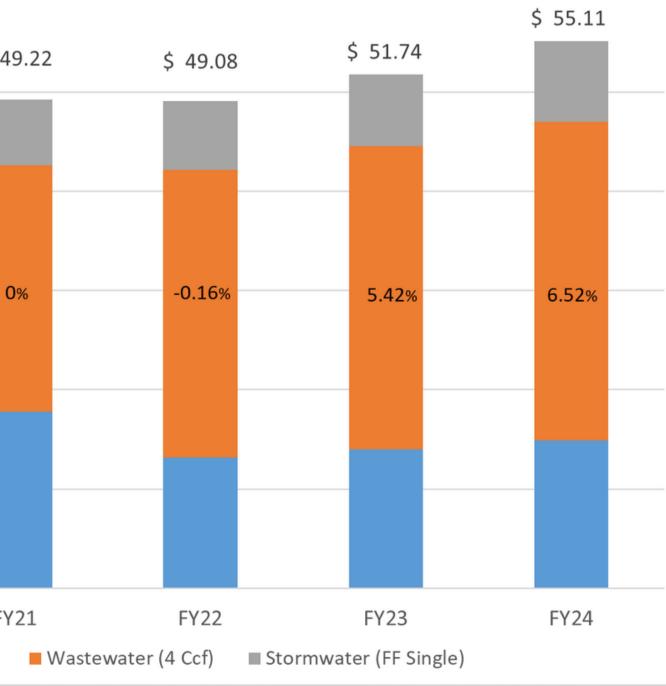

## PROPOSED TYPICAL BILL IMPACTS

| <ul> <li>Proposed typical bill increase</li> </ul> | \$ 60.00 |                          |         | Total        | Wa   |
|----------------------------------------------------|----------|--------------------------|---------|--------------|------|
| 6.52%                                              | \$ 00.00 |                          | 40.00   | ć            | 5 49 |
| <ul> <li>Typical Monthly Customer Bill</li> </ul>  | \$ 50.00 | ÷                        | 5 49.22 | ç            | 43   |
| \$55.11/month                                      | \$ 40.00 | -                        |         |              |      |
| WRAP Discount Customer Bill                        | \$ 30.00 |                          | 4.47%   |              | 09   |
| \$46.12/month                                      | \$ 20.00 | _                        |         |              |      |
| • Overall rate increase since FY21                 | \$ 10.00 |                          |         |              |      |
| is 12.1%                                           | ÷ 10.00  |                          |         |              |      |
| <ul> <li>Note, CPI % change July 2020 -</li> </ul> | \$ 0.00  |                          | FY20    |              | FY2  |
| April 2023 = 17.1%                                 |          |                          |         | Water (4 Ccf | :)   |
|                                                    |          | Contraction of the other |         |              |      |