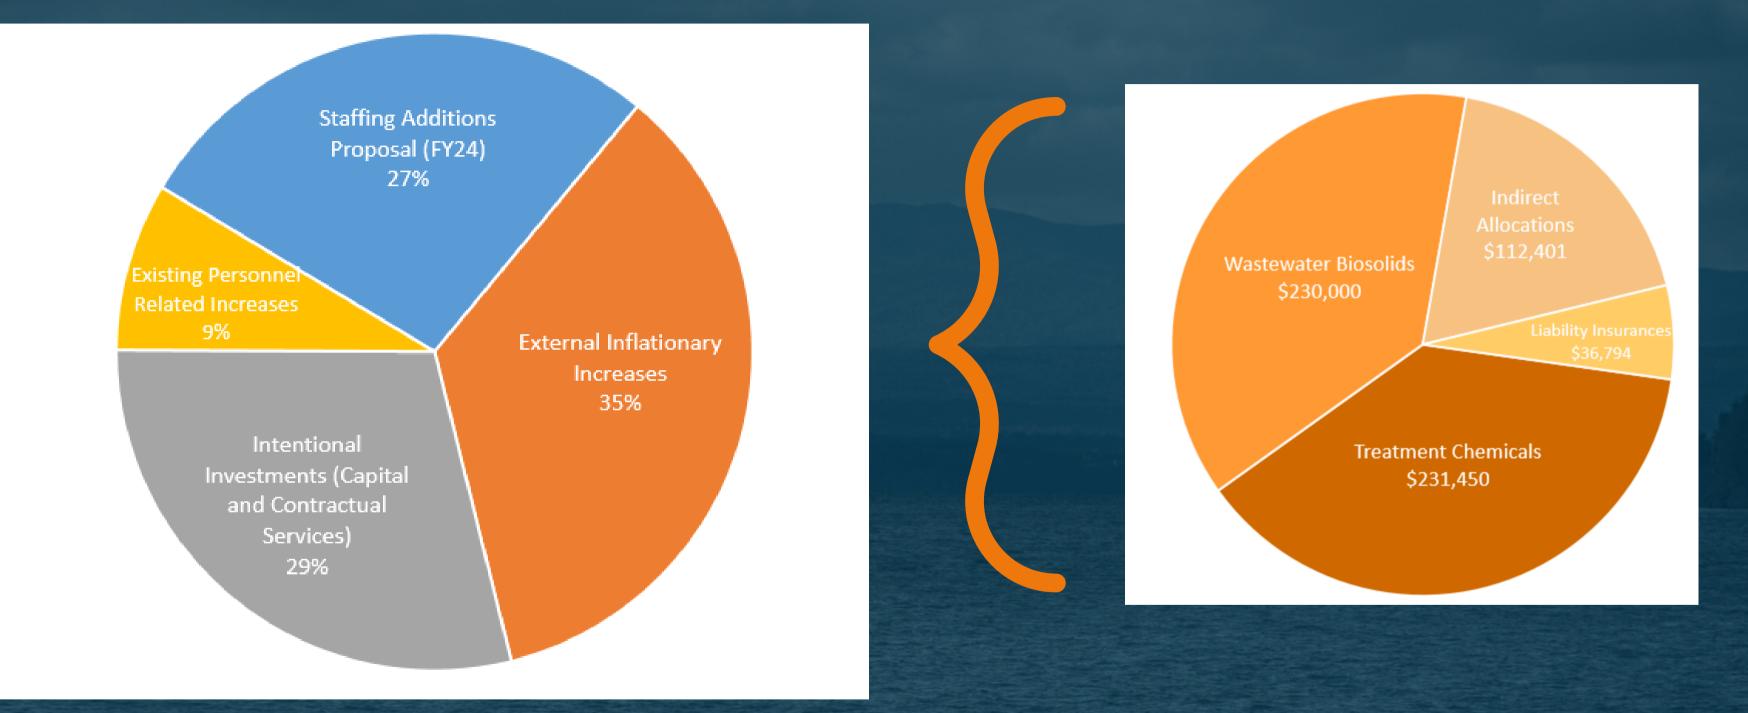

## \$1.739 M (8.79%) increase in overall expenses across the 3 funds

## • Expense:

- Line by line review and adjusted budget to reflect actual expense trend over last 3 year
  - e.g. Electricity at Water Plant, North Plant and East Plant (-\$40K)
- Carried forward personnel vacancy savings from FY23
- Line by line projection of FY23 final expenses, apply carry forward to FY24

## • Revenue

 Trend of increasing volume of sludge processing for other communities Continued phasing in of the private fire protection fee Updated FY24 projected billable usage based on FY22 data Water usage increased slightly (due to wholesale volume sold to CFD2) Wastewater decreased slightly Planned use of \$100K of Stormwater Fund Balance (healthy days of cash on hand)