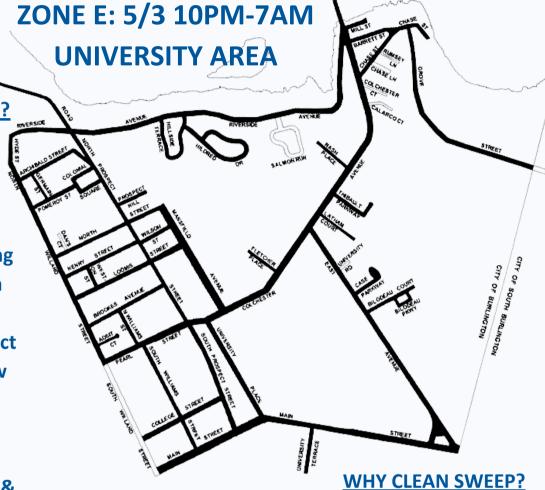

## **CLEAN SWEEP 2023**

See back of flyer for the streets in this zone

During Clean Sweep, parking is not allowed on-street in your zone during the ban.

Cars left on street are subject to a \$75 ticket and \$75 tow fee.