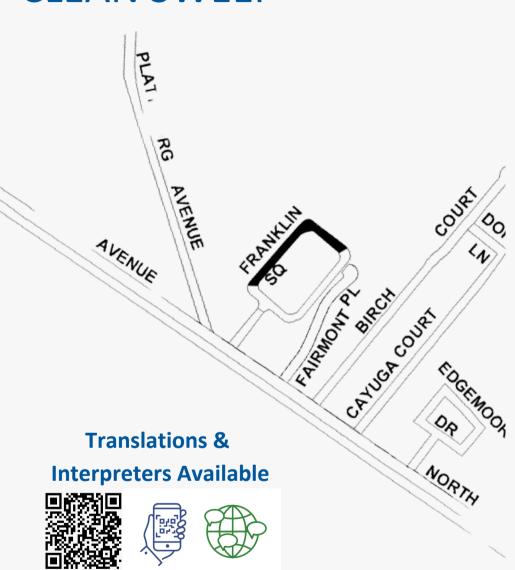

**ZONE H: 4/27, 10PM-7AM NEW NORTH END - WEST** 

## DO YOU LIVE IN THIS ZONE?

See back of flyer for the streets in this zone

**During Clean Sweep, parking** is not allowed on-street in your zone during the ban. Cars left on street are subject to a \$75 ticket and \$75 tow fee.