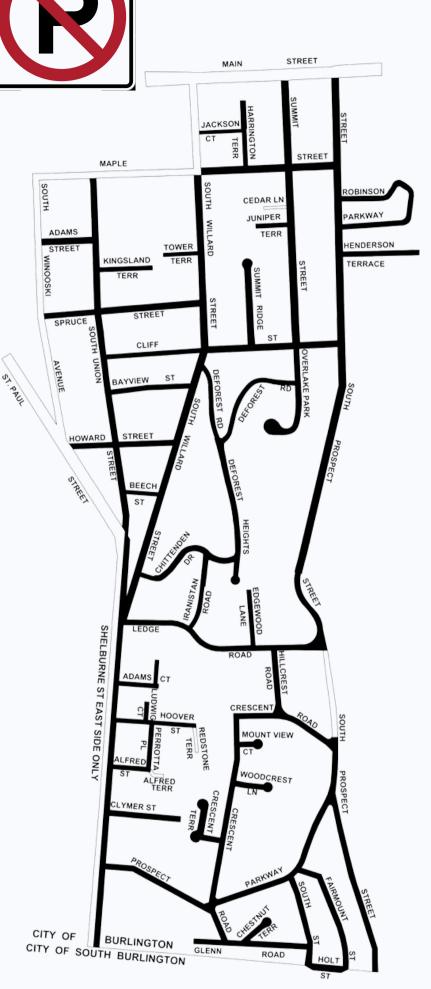

## ZONE D: 5/2 10PM-7AM HILL SECTION DO YOU LIVE IN THIS ZONE?

See back of flyer for the streets in this zone

During Clean Sweep, parking is not allowed on-street in your zone during the ban. Cars left on street are subject to a \$75 ticket and \$75 tow fee.