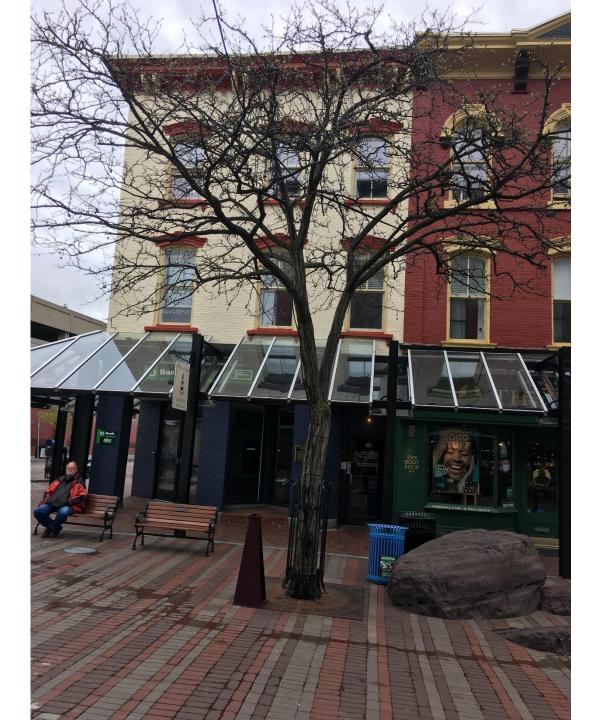

#### SECOND BLOCK -S.E. corner Bank & Church Streets

SECOND BLOCK between Body Shop and TD Bank ATM

SECOND BLOCK at Saratoga Olive Oil 90 Church St