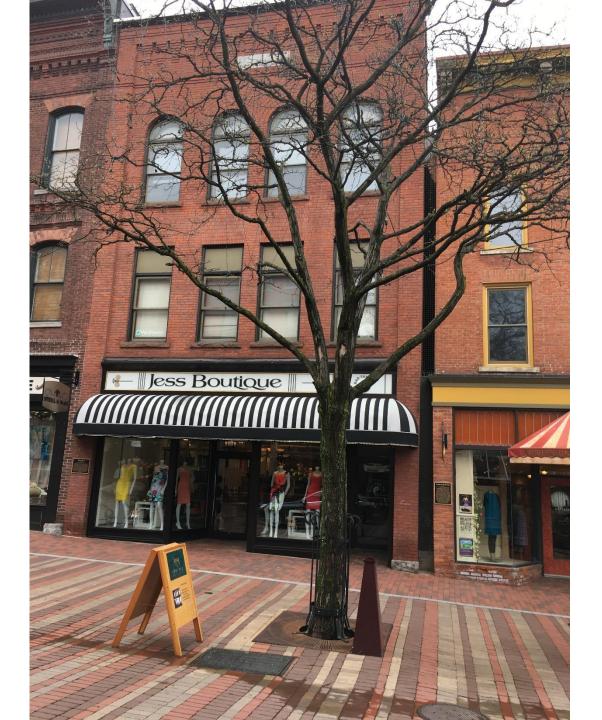

# SECOND BLOCK in front of Ecco, 81 Church



# SECOND BLOCK in front of Frog Hollow 85 Church St



SECOND BLOCK in front of Second Time Around 89 Church St.



SECOND BLOCK in front of Garcia's Tobacco 97 Church St.



## SECOND BLOCK in front of Sox Market 99 Church St



### SECOND BLOCK at Optical Center 107 Church St



SECOND BLOCK at Danforth Pewter 111 Church St



SECOND BLOCK at Leunig's, corner of College and Church Streets



SECOND BLOCK on College St at NW corner of Church & College

#### Second Block — East Side

**Church Street between College Street and Bank Street** 



#### SECOND BLOCK -S.E. corner Bank & Church Streets



SECOND BLOCK between Body Shop and TD Bank ATM



SECOND BLOCK at Saratoga Olive Oil 90 Church St



# SECOND BLOCK Three Trees in front of B.GOOD



# SECOND BLOCK in front of Jess Boutique 98 Church St



### SECOND BLOCK: in front of Expressions 102 Church



# SECOND BLOCK in front of Tradewinds 110 Church St



SECOND BLOCK **Between Tradewinds** (110 Church St) and Lippa's (112 Church St)



SECOND BLOCK: N.E. corner Church & College Street @ Stephen & Burns 116 Church St



SECOND BLOCK:
N.E. corner Church
& College Street @
Stephen & Burns

#### City Hall Block – West Side

**Church Street between Main and College Streets** 



CITY HALL BLOCK
On College Street in
front of Michael
Kehoe at S.W. corner
of College & Church



# CITY HALL BLOCK in front of Michael Kehoe 117 Church St



**CITY HALL BLOCK** between Michael Kehoe (117 Church St) and RiRa (123 Church St)



CITY HALL BLOCK at 131 Church Street office building, just