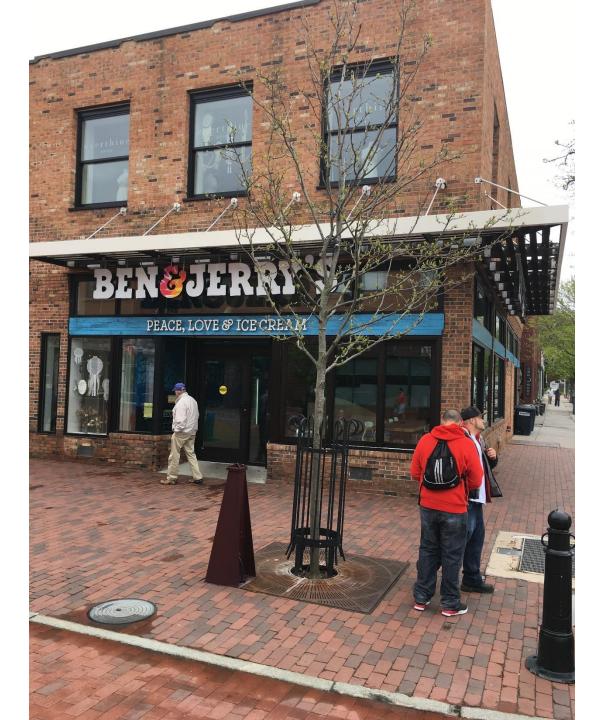

### TOP BLOCK in front of Ben & Jerry's 36 Church St

TOP BLOCK
N.E. Corner
of
Church & Cherry

**TOP BLOCK CHERRY ST next** to Ben & Jerry's ... N.E. corner of Church & Cherry