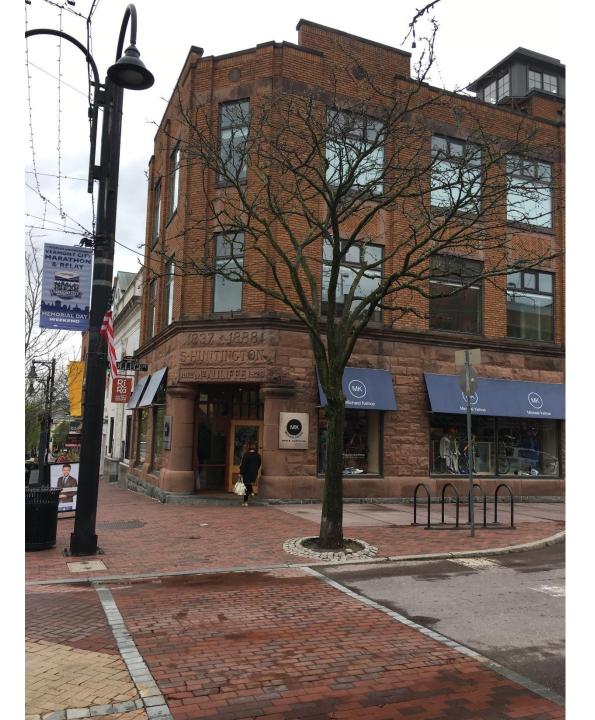

# CITY HALL BLOCK in front of Michael Kehoe 117 Church St

**CITY HALL BLOCK** between Michael Kehoe (117 Church St) and RiRa (123 Church St)

CITY HALL BLOCK at 131 Church Street office building, just south of RiRa (123 Church St)