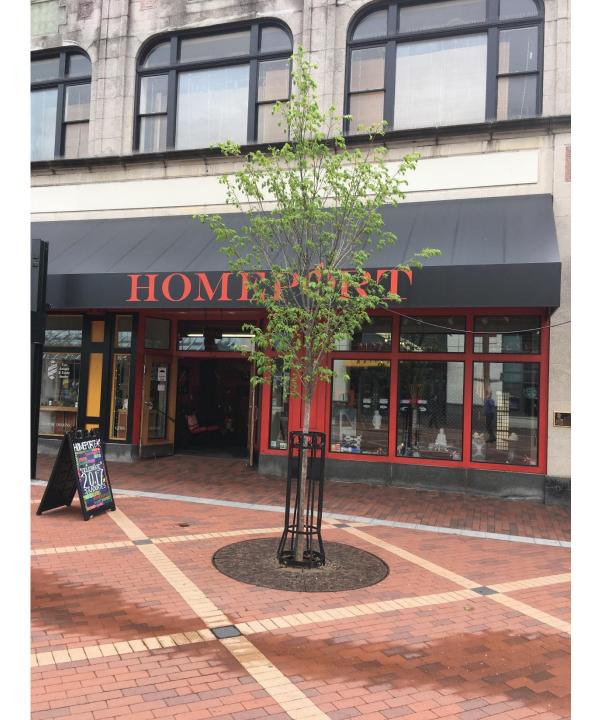

# MALL BLOCK in front of Homeport 52 Church St

MALL BLOCK in front of Banana Republic 56 Church St