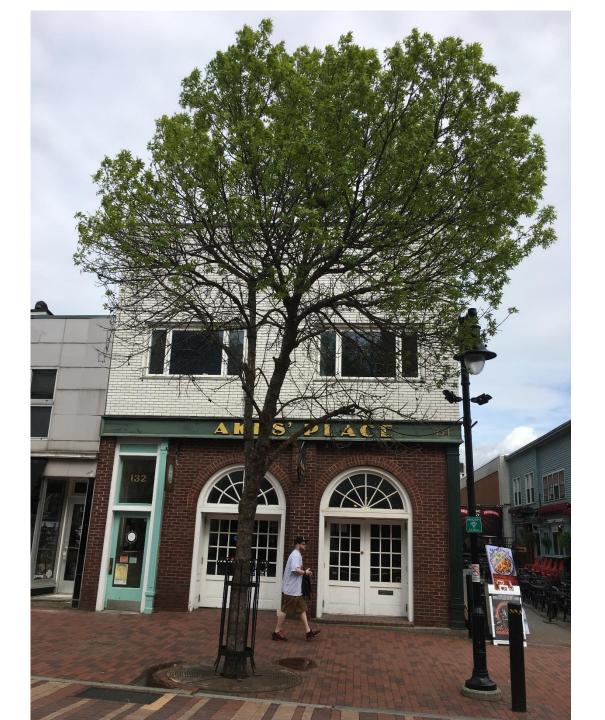

31 Church Street office building



**CITY HALL BLOCK** between **Burlington City Arts** and Von Bargen's **Jewelers** (131 Church St)



# CITY HALL BLOCK in front of City Hall Flower Bed North



CSM to install uplighting for this tree in City Hall North Flower Bed



CITY HALL BLOCK on Church Street in front of City Hall South Flower Bed



CITY HALL BLOCK On Church Street in front of City Hall South Flower Bed, close to Church & Main Intersection



### CITY HALL BLOCK City Hall Flower Bed - South

# City Hall Block — East Side

Church Street between Main and College Streets



CITY HALL
BLOCK: S.E.
Corner of
Church &
College Streets



## CITY HALL BLOCK In front of Sweetwaters 120 Church St



**CITY HALL BLOCK** in front of Maven (128 Church St) **Global Pathways** (126 Church St)



## CITY HALL BLOCK In front of Ake's Place 134 Church St



## CITY HALL BLOCK: In front of Half Lounge 136 ½ Church St



## CITY HALL BLOCK In front of Red Onion 140 Church St



### CITY HALL BLOCK In front of Gaku Ramen 144 Church St



## CITY HALL BLOCK In front of Full Tank 150 Church St



CITY HALL BLOCK: In front of Earth Prime Comics, next to Honey Road Restaurant 156 Church St