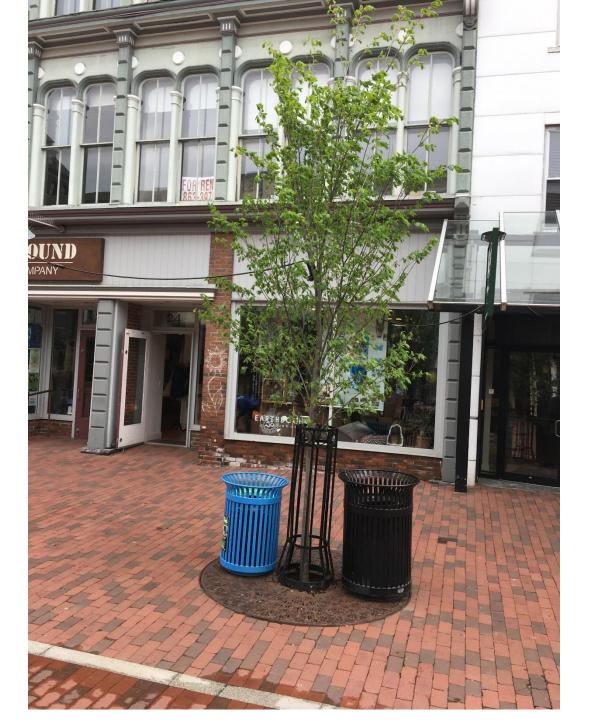

's Home Design and Vermont Violins



## TOP BLOCK in front of Vermont Violins 23 Church St



#### TOP BLOCK: At Urban Outfitters 25 Church St



#### TOP BLOCK, in front of Iululemon 31 Church St



TOP BLOCK: In front of CVS — north of CVS's Church St door



TOP BLOCK
Corner of
Church &
Cherry @ CVS
entrance



TOP BLOCK: On Cherry St @N.E. corner, Church & Cherry. @Cherry Street entrance to **CVS** 

#### Top Block — East Side

**Church Street between Cherry Street and Pearl Street** 



## TOP BLOCK S.E. corner of Church & Pearl Streets



## TOP BLOCK Danform Shoes — North 2 Church St



## TOP BLOCK Danform Shoes — South 2 Church St



TOP BLOCK at E.B. Strong 10 Church St.



#### TOP BLOCK: In front of Crow Books 14 Church St



## TOP BLOCK In front of Halvorson's 16 Church St



## TOP BLOCK At Earthbound Trading 24 Church St



#### TOP BLOCK DAVID's Tea 30 Church St



## TOP BLOCK Between DAVID'sTea & Bertha Church



### TOP BLOCK in front of Ben & Jerry's 36 Church St



TOP BLOCK
N.E. Corner
of
Church & Cherry



**TOP BLOCK CHERRY ST next** to Ben & Jerry's ... N.E. corner of Church & Cherry

#### Mall Block – West Side

**Church Street between Bank Street and Cherry Street** 



#### MALL BLOCK on SE corner of Church & Cherry Streets



**MALL BLOCK Outdoor Gear** Exchange – northern most portion of business 37 Church St



MALL BLOCK in front of **Outdoor Gear** Exchange – southern most section of business 37 Church St



## MALL BLOCK in front of Panera Bread 43 Church St



#### MALL BLOCK at Starbucks 49 Church St



MALL BLOCK in front of Hatley
59