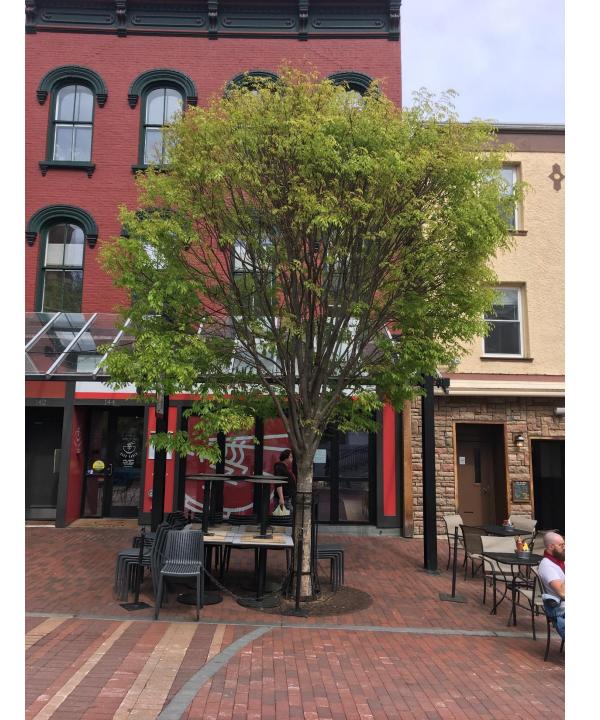

wer Bed North



CSM to install uplighting for this tree in City Hall North Flower Bed



CITY HALL BLOCK on Church Street in front of City Hall South Flower Bed



CITY HALL BLOCK On Church Street in front of City Hall South Flower Bed, close to Church & Main Intersection



### CITY HALL BLOCK City Hall Flower Bed - South

# City Hall Block — East Side

Church Street between Main and College Streets



CITY HALL
BLOCK: S.E.
Corner of
Church &
College Streets



## CITY HALL BLOCK In front of Sweetwaters 120 Church St



**CITY HALL BLOCK** in front of Maven (128 Church St) **Global Pathways** (126 Church St)



## CITY HALL BLOCK In front of Ake's Place 134 Church St



## CITY HALL BLOCK: In front of Half Lounge 136 ½ Church St



## CITY HALL BLOCK In front of Red Onion 140 Church St



### CITY HALL BLOCK In front of Gaku Ramen 144 Church St



## CITY HALL BLOCK In front of Full Tank 150 Church St



CITY HALL BLOCK: In front of Earth Prime Comics, next to Honey Road Restaurant 156 Church St