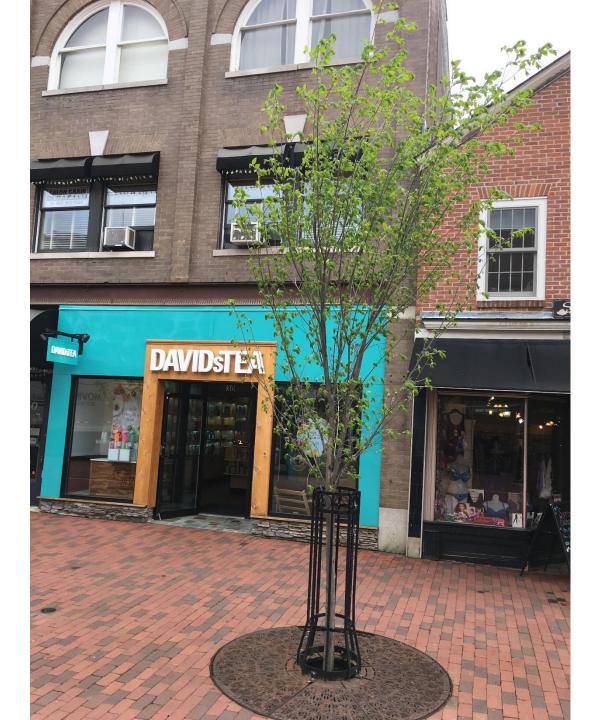

#### TOP BLOCK: At Urban Outfitters 25 Church St



#### TOP BLOCK, in front of Iululemon 31 Church St



TOP BLOCK: In front of CVS — north of CVS's Church St door



TOP BLOCK
Corner of
Church &
Cherry @ CVS
entrance



TOP BLOCK: On Cherry St @N.E. corner, Church & Cherry. @Cherry Street entrance to **CVS** 

#### Top Block — East Side

**Church Street between Cherry Street and Pearl Street** 



## TOP BLOCK S.E. corner of Church & Pearl Streets



## TOP BLOCK Danform Shoes — North 2 Church St



## TOP BLOCK Danform Shoes — South 2 Church St



TOP BLOCK at E.B. Strong 10 Church St.



#### TOP BLOCK: In front of Crow Books 14 Church St



## TOP BLOCK In front of Halvorson's 16 Church St



## TOP BLOCK At Earthbound Trading 24 Church St



#### TOP BLOCK DAVID's Tea 30 Church St



## TOP BLOCK Between DAVID'sTea & Bertha Church



### TOP BLOCK in front of Ben & Jerry's 36 Church St



TOP BLOCK
N.E. Corner
of
Church & Cherry



**TOP BLOCK CHERRY ST next** to Ben & Jerry's ... N.E. corner of Church & Cherry

#### Mall Block – West Side

**Church Street between Bank Street and Cherry Street** 



#### MALL BLOCK on SE corner of Church & Cherry Streets



**MALL BLOCK Outdoor Gear** Exchange – northern most portion of business 37 Church St



MALL BLOCK in front of **Outdoor Gear** Exchange – southern most section of business 37 Church St



## MALL BLOCK in front of Panera Bread 43 Church St



#### MALL BLOCK at Starbucks 49 Church St



MALL BLOCK in front of Hatley
59 Church St



#### MALL BLOCK In front of 61 Church Street



## MALL BLOCK in front of Ken's P