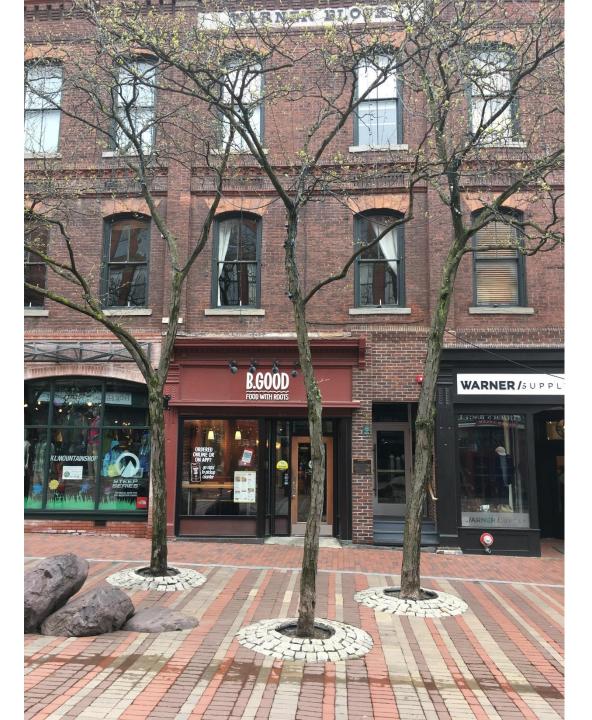

and **Bank Streets** near Ecco 81 Church St



### SECOND BLOCK in front of Ecco, 81 Church



# SECOND BLOCK in front of Frog Hollow 85 Church St



SECOND BLOCK in front of Second Time Around 89 Church St.



SECOND BLOCK in front of Garcia's Tobacco 97 Church St.



## SECOND BLOCK in front of Sox Market 99 Church St



### SECOND BLOCK at Optical Center 107 Church St



SECOND BLOCK at Danforth Pewter 111 Church St



SECOND BLOCK at Leunig's, corner of College and Church Streets



SECOND BLOCK on College St at NW corner of Church & College

#### Second Block — East Side

**Church Street between College Street and Bank Street** 



#### SECOND BLOCK -S.E. corner Bank & Church Streets



SECOND BLOCK between Body Shop and TD Bank ATM



SECOND BLOCK at Saratoga Olive Oil 90 Church St



# SECOND BLOCK Three Trees in front of B.GOOD



# SECOND BLOCK in front of Jess Boutique 98 Church St



### SECOND BLOCK: in front of Expressions 102 Church



# SECOND BLOCK in front of Tradewinds 110 Church St



SECOND BLOCK **Between Tradewinds** (110 Church St) and Lippa's (112 Church St)



SECOND BLOCK: N.E. corner Church & College Street @ Stephen & Burns 116 Church St



SECOND BLOCK:
N.E. corner Church
& College Street @
Stephen & Burns

#### City Hall Block – West Side

**Church Street between Main and College Streets** 



CITY HALL BLOCK
On College Street in
front of Michael
Kehoe at S.W. corner
of College & Church



# CITY HALL BLOCK in front of Michael Kehoe 117 Church St



**CITY HALL BLOCK** between Michael Kehoe (117 Church St) and RiRa (123 Church St)



CITY HALL