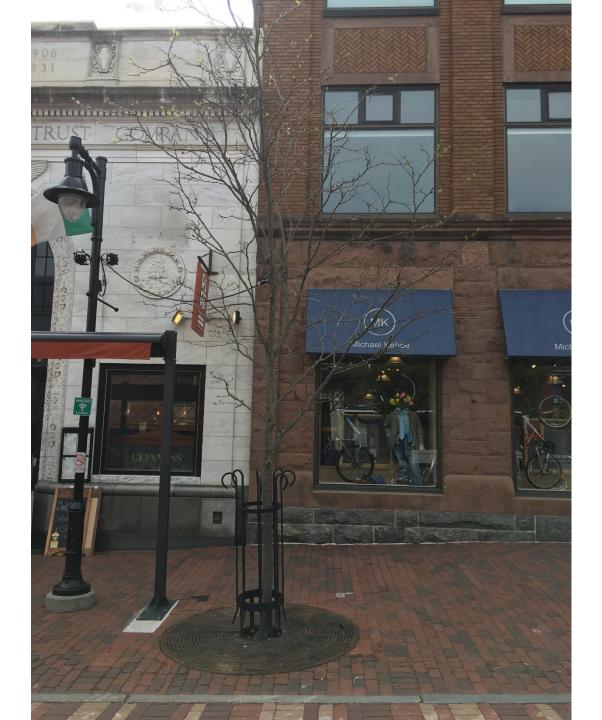

#### City Hall Block – West Side

**Church Street between Main and College Streets** 

CITY HALL BLOCK
On College Street in
front of Michael
Kehoe at S.W. corner
of College & Church

# CITY HALL BLOCK in front of Michael Kehoe 117 Church St

**CITY HALL BLOCK** between Michael Kehoe (117 Church St) and RiRa (123 Church St)

CITY HALL BLOCK at 131 Church Street office building, just south of RiRa (123 Church St)