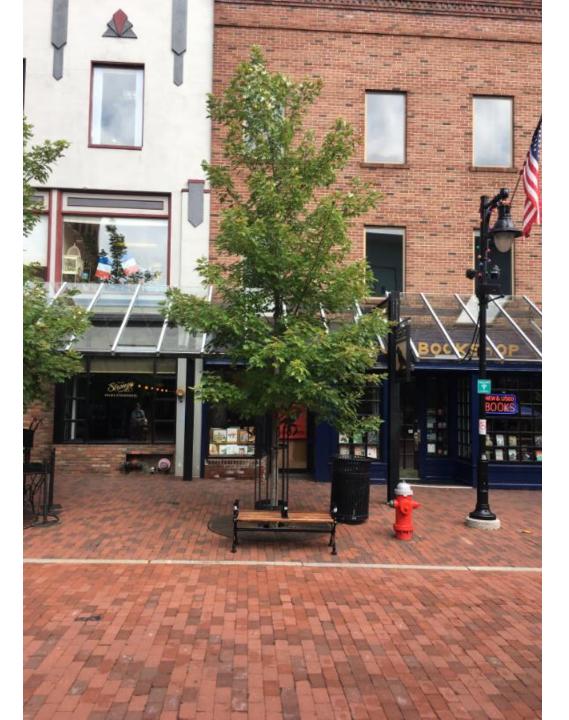

r – South 11-17 Church St



TOP BLOCK In front of Tina's Home Design 21 Church St



TOP BLOCK between Tina's Home Design and Vermont Violins



## TOP BLOCK in front of Vermont Violins 23 Church St



#### TOP BLOCK: At Urban Outfitters 25 Church St



#### TOP BLOCK, in front of Iululemon 31 Church St



TOP BLOCK: In front of CVS — north of CVS's Church St door



TOP BLOCK
Corner of
Church &
Cherry @ CVS
entrance



TOP BLOCK: On Cherry St @N.E. corner, Church & Cherry. @Cherry Street entrance to **CVS** 

#### Top Block — East Side

**Church Street between Cherry Street and Pearl Street** 



## TOP BLOCK S.E. corner of Church & Pearl Streets



## TOP BLOCK Danform Shoes — North 2 Church St



## TOP BLOCK Danform Shoes — South 2 Church St



TOP BLOCK at E.B. Strong 10 Church St.



#### TOP BLOCK: In front of Crow Books 14 Church St



## TOP BLOCK In front of Halvorson's 16 Church St



## TOP BLOCK At Earthbound Trading 24 Church St



#### TOP BLOCK DAVID's Tea 30 Church St



## TOP BLOCK Between DAVID'sTea & Bertha Church



### TOP BLOCK in front of Ben & Jerry's 36 Church St



TOP BLOCK
N.E. Corner
of
Church & Cherry



**TOP BLOCK CHERRY ST next** to Ben & Jerry's ... N.E. corner of Church & Cherry

#### Mall Block – West Side

**Church Street between Bank Street and Cherry Street** 



#### MALL BLOCK on SE corner of Church & Cherry Streets



**MALL BLOCK Outdoor Gear** Exchange – northern most portion of business 37 Church St



MALL BLOCK in front of **Outdoor Gear** Exchange – southern most section of business 37 Church St



## MALL BLOCK in front of