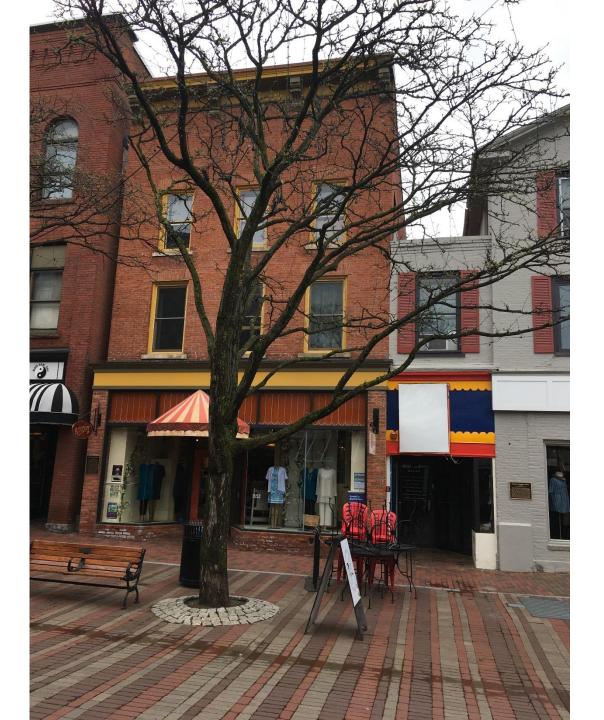

OCK in front of Frog Hollow 85 Church St



SECOND BLOCK in front of Second Time Around 89 Church St.



SECOND BLOCK in front of Garcia's Tobacco 97 Church St.



## SECOND BLOCK in front of Sox Market 99 Church St



### SECOND BLOCK at Optical Center 107 Church St



SECOND BLOCK at Danforth Pewter 111 Church St



SECOND BLOCK at Leunig's, corner of College and Church Streets



SECOND BLOCK on College St at NW corner of Church & College

#### Second Block — East Side

**Church Street between College Street and Bank Street** 



#### SECOND BLOCK -S.E. corner Bank & Church Streets



SECOND BLOCK between Body Shop and TD Bank ATM



SECOND BLOCK at Saratoga Olive Oil 90 Church St



# SECOND BLOCK Three Trees in front of B.GOOD



# SECOND BLOCK in front of Jess Boutique 98 Church St



### SECOND BLOCK: in front of Expressions 102 Church



# SECOND BLOCK in front of Tradewinds 110 Church St



SECOND BLOCK **Between Tradewinds** (110 Church St) and Lippa's (112 Church St)



SECOND BLOCK: N.E. corner Church & College Street @ Stephen & Burns 116 Church St



SECOND BLOCK:
N.E. corner Church
& College Street @
Stephen & Burns

#### City Hall Block – West Side

**Church Street between Main and College Streets** 



CITY HALL BLOCK
On College Street in
front of Michael
Kehoe at S.W. corner
of College & Church



# CITY HALL BLOCK in front of Michael Kehoe 117 Church St



**CITY HALL BLOCK** between Michael Kehoe (117 Church St) and RiRa (123 Church St)



CITY HALL BLOCK at 131 Church Street office building, just south of RiRa (123 Church St)



CITY HALL BLOCK at entra