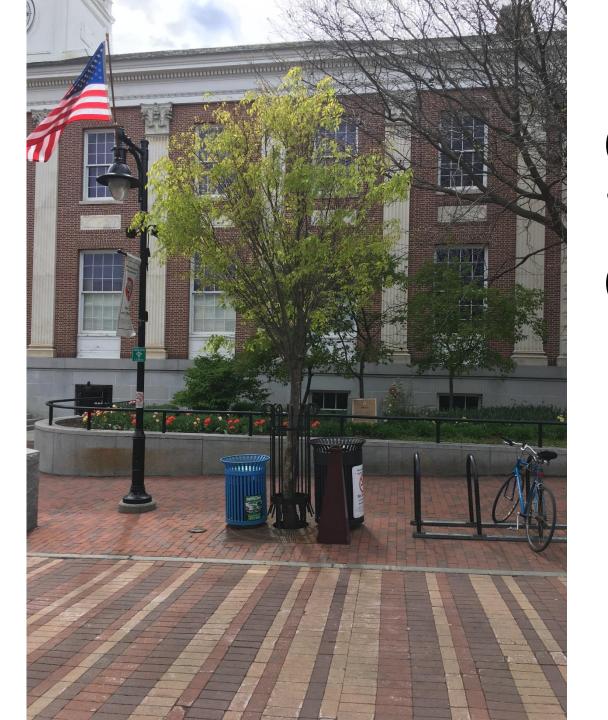

# CITY HALL BLOCK in front of City Hall Flower Bed North

CSM to install uplighting for this tree in City Hall North Flower Bed

CITY HALL BLOCK on Church Street in front of City Hall South Flower Bed

CITY HALL BLOCK On Church Street in front of City Hall South Flower Bed, close to Church & Main Intersection