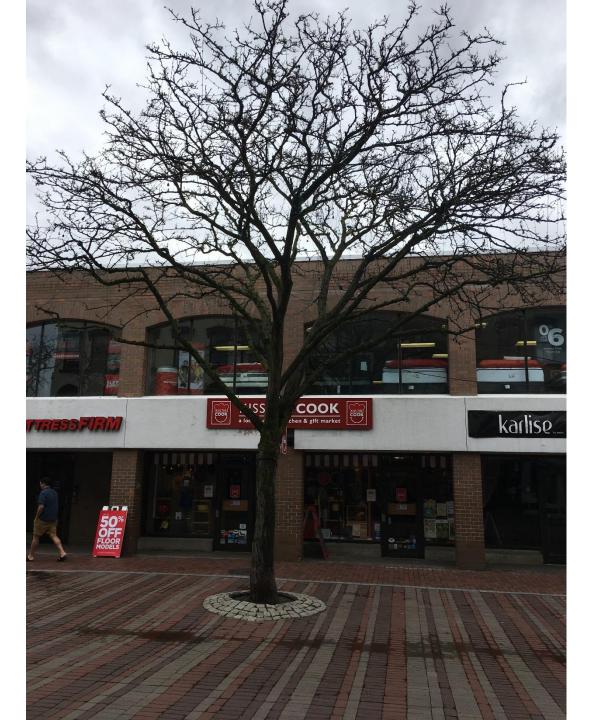

### MALL BLOCK in front of Kiss the Cook 72 Church St

**MALL BLOCK** in front of Karlise Jewelers, near NE corner of Church & Bank Streets

MALL BLOCK on Bank Street N.E. corner of Church & Bank Streets at Karlise Jeweler