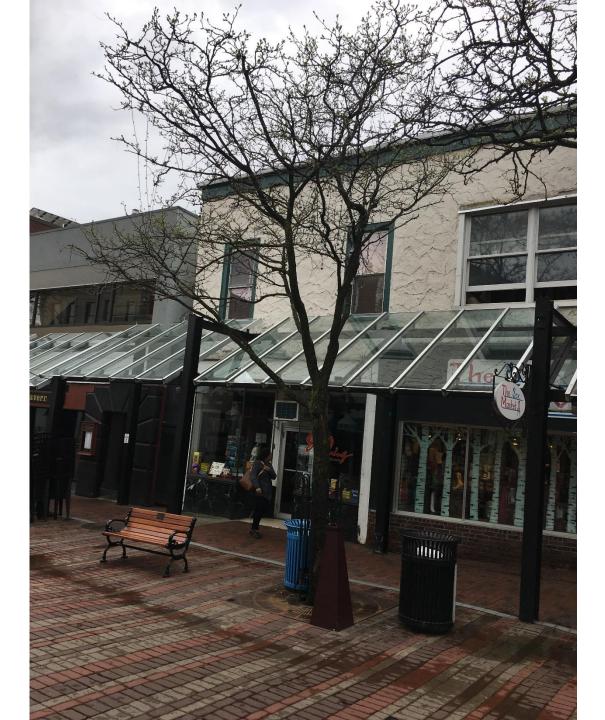

#### TOP BLOCK, in front of Iululemon 31 Church St

TOP BLOCK: In front of CVS — north of CVS's Church St door

TOP BLOCK
Corner of
Church &
Cherry @ CVS
entrance

TOP BLOCK: On Cherry St @N.E. corner, Church & Cherry. @Cherry Street entrance to **CVS** 