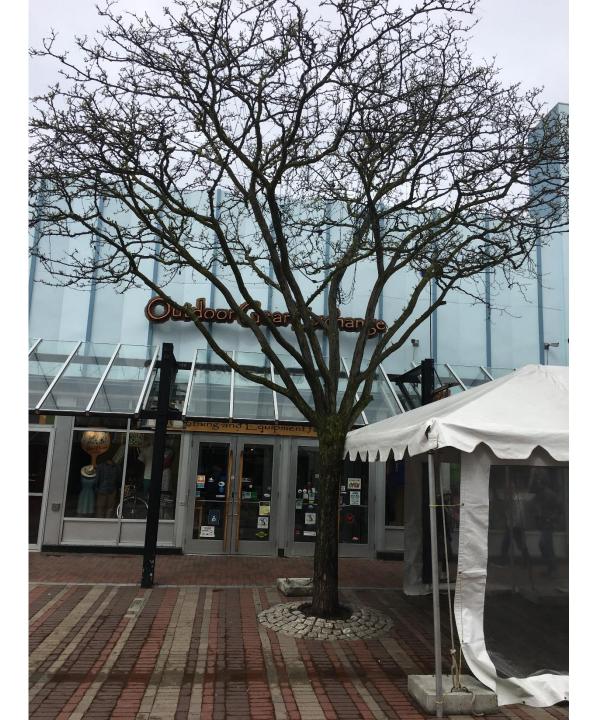

#### MALL BLOCK on SE corner of Church & Cherry Streets

**MALL BLOCK Outdoor Gear** Exchange – northern most portion of business 37 Church St

MALL BLOCK in front of **Outdoor Gear** Exchange – southern most section of business 37 Church St