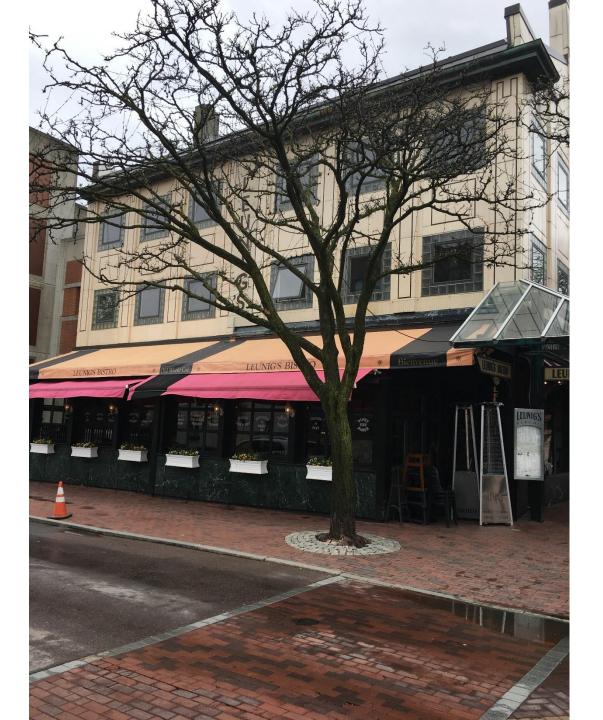

### SECOND BLOCK at Optical Center 107 Church St

SECOND BLOCK at Danforth Pewter 111 Church St

SECOND BLOCK at Leunig's, corner of College and Church Streets

SECOND BLOCK on College St at NW corner of Church & College