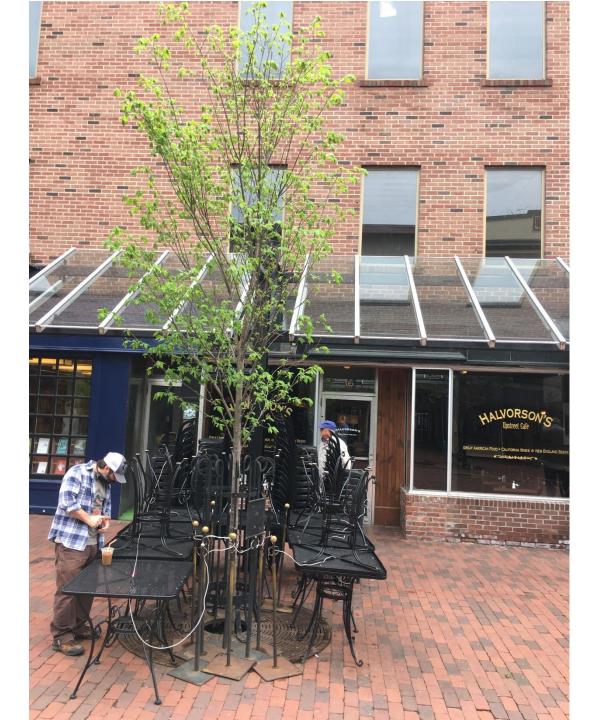

's Home Design 21 Church St



TOP BLOCK between Tina's Home Design and Vermont Violins



## TOP BLOCK in front of Vermont Violins 23 Church St



#### TOP BLOCK: At Urban Outfitters 25 Church St



#### TOP BLOCK, in front of Iululemon 31 Church St



TOP BLOCK: In front of CVS — north of CVS's Church St door



TOP BLOCK
Corner of
Church &
Cherry @ CVS
entrance



TOP BLOCK: On Cherry St @N.E. corner, Church & Cherry. @Cherry Street entrance to **CVS** 

#### Top Block — East Side

**Church Street between Cherry Street and Pearl Street** 



## TOP BLOCK S.E. corner of Church & Pearl Streets



## TOP BLOCK Danform Shoes — North 2 Church St



## TOP BLOCK Danform Shoes — South 2 Church St



TOP BLOCK at E.B. Strong 10 Church St.



#### TOP BLOCK: In front of Crow Books 14 Church St



## TOP BLOCK In front of Halvorson's 16 Church St



## TOP BLOCK At Earthbound Trading 24 Church St



#### TOP BLOCK DAVID's Tea 30 Church St



## TOP BLOCK Between DAVID'sTea & Bertha Church



### TOP BLOCK in front of Ben & Jerry's 36 Church St



TOP BLOCK
N.E. Corner
of
Church & Cherry



**TOP BLOCK CHERRY ST next** to Ben & Jerry's ... N.E. corner of Church & Cherry

#### Mall Block – West Side

**Church Street between Bank Street and Cherry Street** 



#### MALL BLOCK on SE corner of Church & Cherry Streets



**MALL BLOCK Outdoor Gear** Exchange – northern most portion of business 37 Church St



MALL BLOCK in front of **Outdoor Gear** Exchange – southern most section of business 37 Church St



## MALL BLOCK in front of Panera Bread 43 Church St



#### MALL BLOCK at Starbu