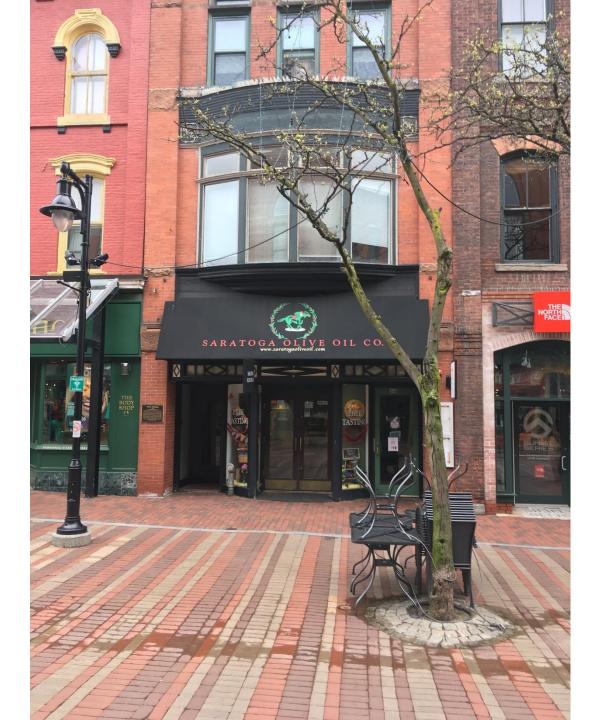

#### SECOND BLOCK -S.E. corner Bank & Church Streets

SECOND BLOCK between Body Shop and TD Bank ATM

SECOND BLOCK at Saratoga Olive Oil 90 Church St