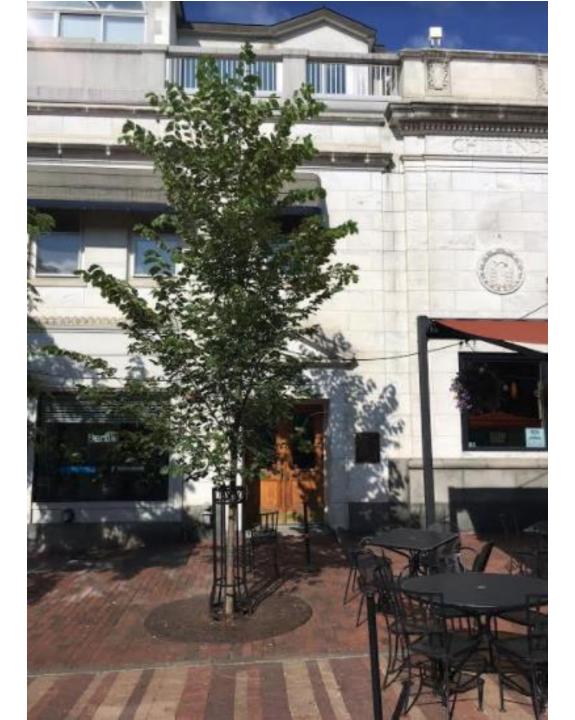

#### City Hall Block – West Side

**Church Street between Main and College Streets** 

CITY HALL BLOCK
On College Street in
front of Michael
Kehoe at S.W. corner
of College & Church

# CITY HALL BLOCK in front of Michael Kehoe 117 Church St

**CITY HALL BLOCK** between Michael Kehoe (117 Church St) and RiRa (123 Church St)

CITY HALL BLOCK at 131 Church Street office building, just south of RiRa (123 Church St)