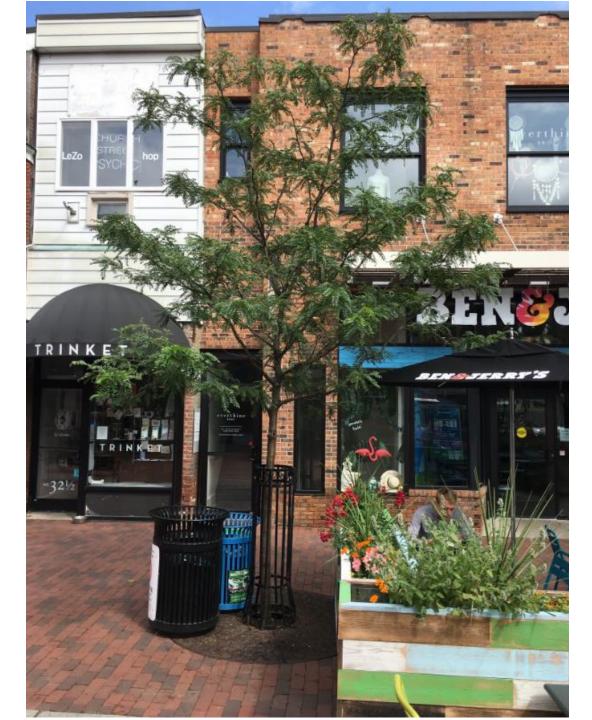

### TOP BLOCK in front of Ben & Jerry's 36 Church St

TOP BLOCK
N.E. Corner
of
Church & Cherry

**TOP BLOCK CHERRY ST next** to Ben & Jerry's ... N.E. corner of Church & Cherry