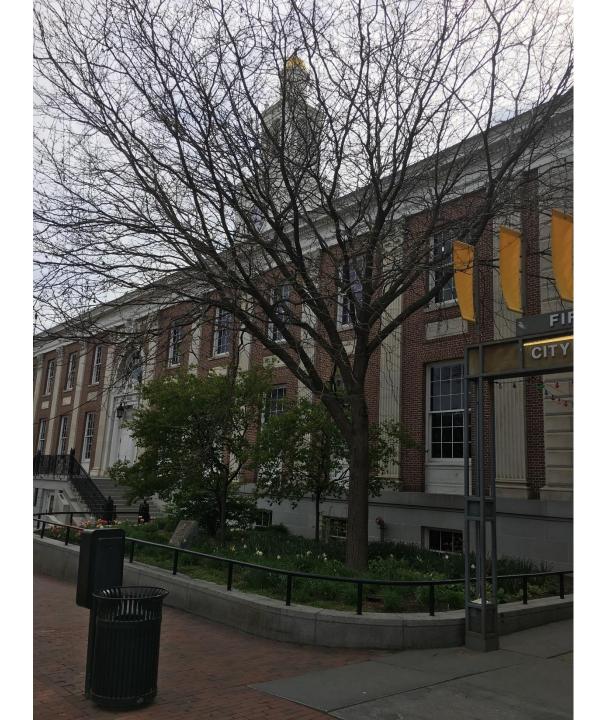

# CITY HALL BLOCK in front of City Hall Flower Bed North

CSM to install uplighting for this tree in City Hall North Flower Bed

CITY HALL BLOCK on Church Street in front of City Hall South Flower Bed

CITY HALL BLOCK On Church Street in front of City Hall South Flower Bed, close to Church & Main Intersection