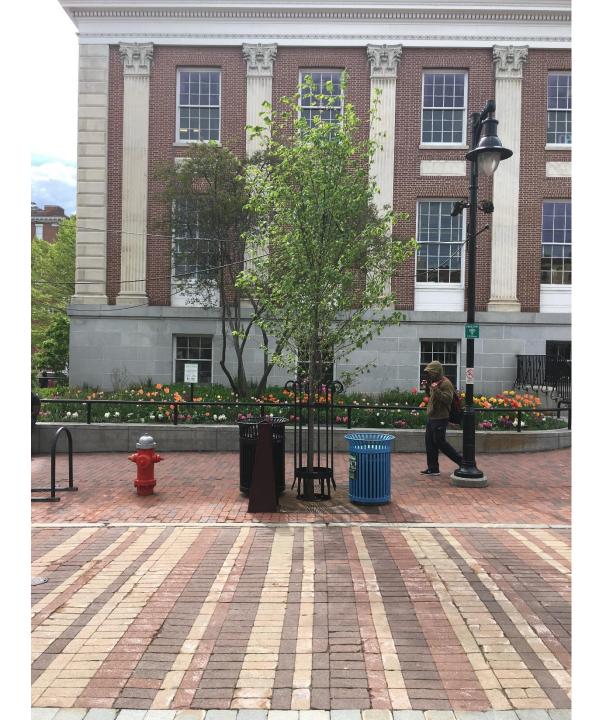

SECOND BLOCK:
N.E. corner Church
& College Street @
Stephen & Burns

#### City Hall Block – West Side

**Church Street between Main and College Streets** 



CITY HALL BLOCK
On College Street in
front of Michael
Kehoe at S.W. corner
of College & Church



# CITY HALL BLOCK in front of Michael Kehoe 117 Church St



**CITY HALL BLOCK** between Michael Kehoe (117 Church St) and RiRa (123 Church St)



CITY HALL BLOCK at 131 Church Street office building, just south of RiRa (123 Church St)



CITY HALL BLOCK at entrance to 131 Church Street office building



**CITY HALL BLOCK** between **Burlington City Arts** and Von Bargen's **Jewelers** (131 Church St)



# CITY HALL BLOCK in front of City Hall Flower Bed North



CSM to install uplighting for this tree in City Hall North Flower Bed



CITY HALL BLOCK on Church Street in front of City Hall South Flower Bed



CITY HALL BLOCK On Church Street in front of City Hall South Flower Bed, close to Church & Main Intersection



### CITY HALL BLOCK City Hall Flower Bed - South

# City Hall Block — East Side

Church Street between Main and College Streets



CITY HALL
BLOCK: S.E.
Corner of
Church &
College Streets



## CITY HALL BLOCK In front of Sweetwaters 120 Church St



**CITY HALL BLOCK** in front of Maven (128 Church St) **Global Pathways** (126 Church St)



## CITY HALL BLOCK In front of Ake's Place 134 Church St



## CITY HALL BLOCK: In front of Half Lounge 136 ½ Church St



## CITY HALL BLOCK In front of Red Onion 140 Church St



### CITY HALL BLOCK In front of Gaku Ramen 144 Church St



## CITY HALL BLOCK In fron