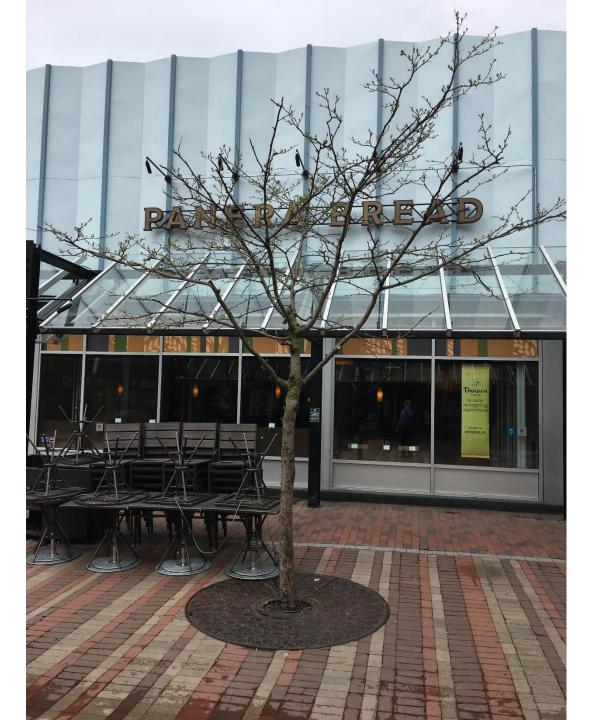

E.B. Strong 10 Church St.



#### TOP BLOCK: In front of Crow Books 14 Church St



## TOP BLOCK In front of Halvorson's 16 Church St



## TOP BLOCK At Earthbound Trading 24 Church St



#### TOP BLOCK DAVID's Tea 30 Church St



## TOP BLOCK Between DAVID'sTea & Bertha Church



### TOP BLOCK in front of Ben & Jerry's 36 Church St



TOP BLOCK
N.E. Corner
of
Church & Cherry



**TOP BLOCK CHERRY ST next** to Ben & Jerry's ... N.E. corner of Church & Cherry

#### Mall Block – West Side

**Church Street between Bank Street and Cherry Street** 



#### MALL BLOCK on SE corner of Church & Cherry Streets



**MALL BLOCK Outdoor Gear** Exchange – northern most portion of business 37 Church St



MALL BLOCK in front of **Outdoor Gear** Exchange – southern most section of business 37 Church St



## MALL BLOCK in front of Panera Bread 43 Church St



#### MALL BLOCK at Starbucks 49 Church St



MALL BLOCK in front of Hatley
59 Church St



#### MALL BLOCK In front of 61 Church Street



## MALL BLOCK in front of Ken's Pizza 71 Church St



# MALL BLOCK in front of Monelle 75 Church St



MALL BLOCK at N.W. Corner of Church & Bank Intersection

#### Mall Block – East Side

**Church Street between Bank Street and Cherry Street** 



MALL BLOCK between **Dear Lucy** (38 Church St) and Sweet Lady Jane (40 Church St)



MALL BLOCK in front of Fjallraven 50 Church St



# MALL BLOCK in front of Homeport 52 Church St



MALL BLOCK in front of Banana Republic 56 Church St



### MALL BLOCK in front of MAC Cosmetics 66 Church St



### MALL BLOCK in front of Kiss the Cook 72 Church St