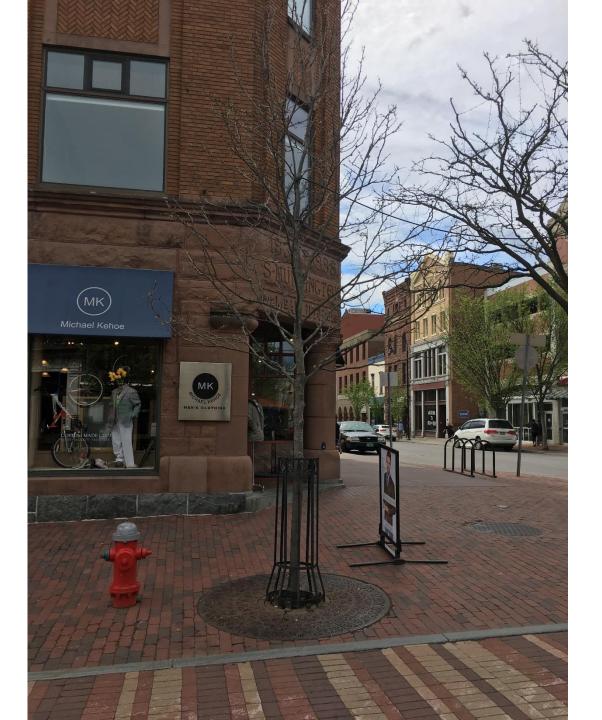

#### City Hall Block – West Side

**Church Street between Main and College Streets** 

CITY HALL BLOCK
On College Street in
front of Michael
Kehoe at S.W. corner
of College & Church

# CITY HALL BLOCK in front of Michael Kehoe 117 Church St

**CITY HALL BLOCK** between Michael Kehoe (117 Church St) and RiRa (123 Church St)

CITY HALL BLOCK at 131 Church Street office building, just south of RiRa (123 Church St)