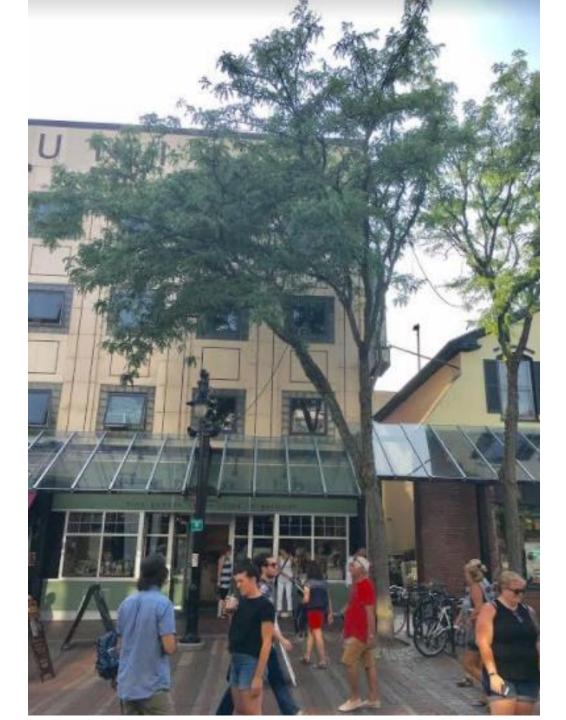

ALL BLOCK in front of Kiss the Cook 72 Church St



**MALL BLOCK** in front of Karlise Jewelers, near NE corner of Church & Bank Streets



MALL BLOCK on Bank Street N.E. corner of Church & Bank Streets at Karlise Jeweler

#### Second Block – West Side

**Church Street between College Street and Bank Street** 



SECOND BLOCK
Bank Street near
S.W. corner of
Bank and Church
Streets



**SECOND BLOCK:** SE corner of Church and **Bank Streets** near Ecco 81 Church St



### SECOND BLOCK in front of Ecco, 81 Church



# SECOND BLOCK in front of Frog Hollow 85 Church St



SECOND BLOCK in front of Second Time Around 89 Church St.



SECOND BLOCK in front of Garcia's Tobacco 97 Church St.



## SECOND BLOCK in front of Sox Market 99 Church St



### SECOND BLOCK at Optical Center 107 Church St



SECOND BLOCK at Danforth Pewter 111 Church St



SECOND BLOCK at Leunig's, corner of College and Church Streets



SECOND BLOCK on College St at NW corner of Church & College

#### Second Block — East Side

**Church Street between College Street and Bank Street** 



#### SECOND BLOCK -S.E. corner Bank & Church Streets



SECOND BLOCK between Body Shop and TD Bank ATM



SECOND BLOCK at Saratoga Olive Oil 90 Church St



# SECOND BLOCK Three Trees in front of B.GOOD



# SECOND BLOCK in front of Jess Boutique 98 Church St



### SECOND BLOCK: in front of Expressions 102 Church



# SECOND BLOCK in front of Tradewinds 110 Church St



SECOND BLOCK **Between Tradewinds** (110 Church St) and Lippa's (112 Church St)



SECOND BLOCK: N.E. corner Church & College Street @ Stephen & Burns 116 C