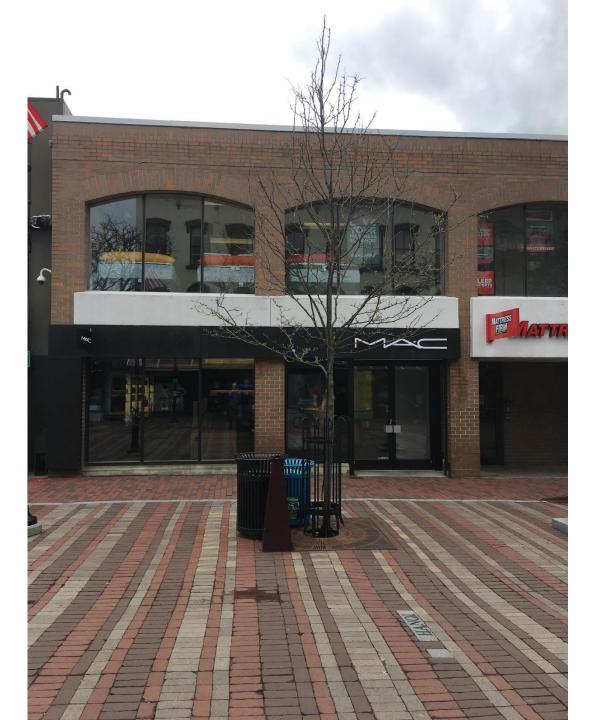

37 Church St



MALL BLOCK in front of **Outdoor Gear** Exchange – southern most section of business 37 Church St



## MALL BLOCK in front of Panera Bread 43 Church St



#### MALL BLOCK at Starbucks 49 Church St



MALL BLOCK in front of Hatley
59 Church St



#### MALL BLOCK In front of 61 Church Street



## MALL BLOCK in front of Ken's Pizza 71 Church St



# MALL BLOCK in front of Monelle 75 Church St



MALL BLOCK at N.W. Corner of Church & Bank Intersection

#### Mall Block – East Side

**Church Street between Bank Street and Cherry Street** 



MALL BLOCK between **Dear Lucy** (38 Church St) and Sweet Lady Jane (40 Church St)



MALL BLOCK in front of Fjallraven 50 Church St



# MALL BLOCK in front of Homeport 52 Church St



MALL BLOCK in front of Banana Republic 56 Church St



### MALL BLOCK in front of MAC Cosmetics 66 Church St



### MALL BLOCK in front of Kiss the Cook 72 Church St



**MALL BLOCK** in front of Karlise Jewelers, near NE corner of Church & Bank Streets



MALL BLOCK on Bank Street N.E. corner of Church & Bank Streets at Karlise Jeweler

#### Second Block – West Side

**Church Street between College Street and Bank Street** 



SECOND BLOCK
Bank Street near
S.W. corner of
Bank and Church
Streets



**SECOND BLOCK:** SE corner of Church and **Bank Streets** near Ecco 81 Church St



### SECOND BLOCK in front of Ecco, 81 Church



# SECOND BLOCK in front of Frog Hollow 85 Church St



SECOND BLOCK in front of Second Time Around 89 Church St.



SECOND BLOCK in front of Garcia's Tobacco 97 Church St.



## SECOND BLOCK in front of Sox Market 99