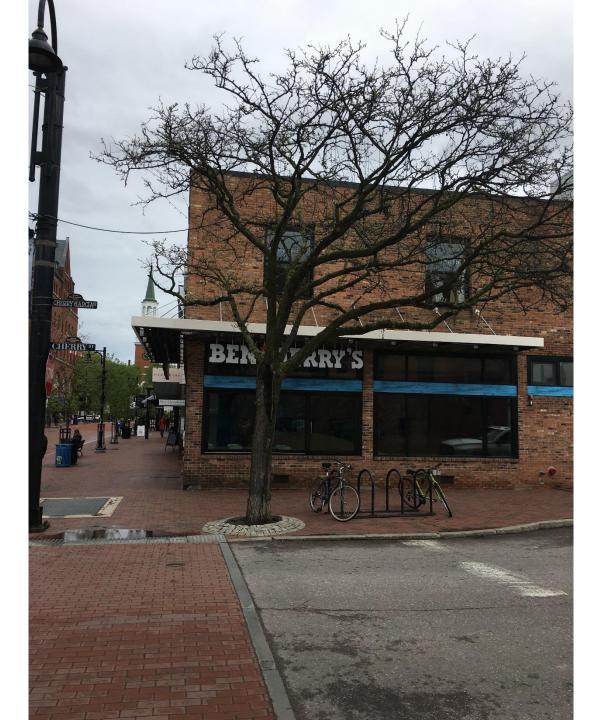

### TOP BLOCK in front of Ben & Jerry's 36 Church St

TOP BLOCK
N.E. Corner
of
Church & Cherry

**TOP BLOCK CHERRY ST next** to Ben & Jerry's ... N.E. corner of Church & Cherry