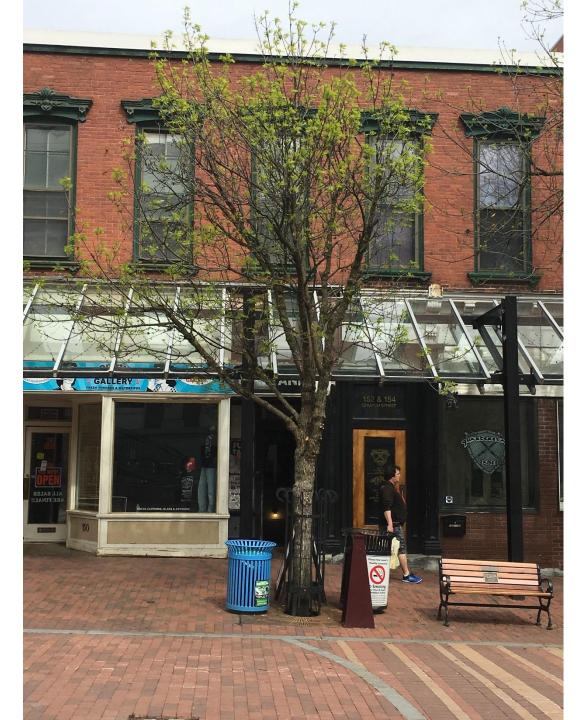

## CITY HALL BLOCK In front of Full Tank 150 Church St

CITY HALL BLOCK: In front of Earth Prime Comics, next to Honey Road Restaurant 156 Church St