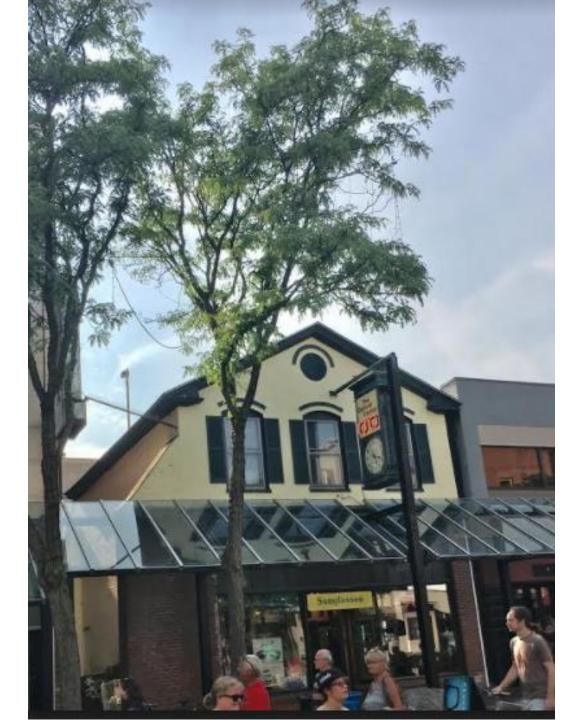

### TOP BLOCK in front of Ben & Jerry's 36 Church St

TOP BLOCK
N.E. Corner
of
Church & Cherry

**TOP BLOCK CHERRY ST next** to Ben & Jerry's ... N.E. corner of Church & Cherry