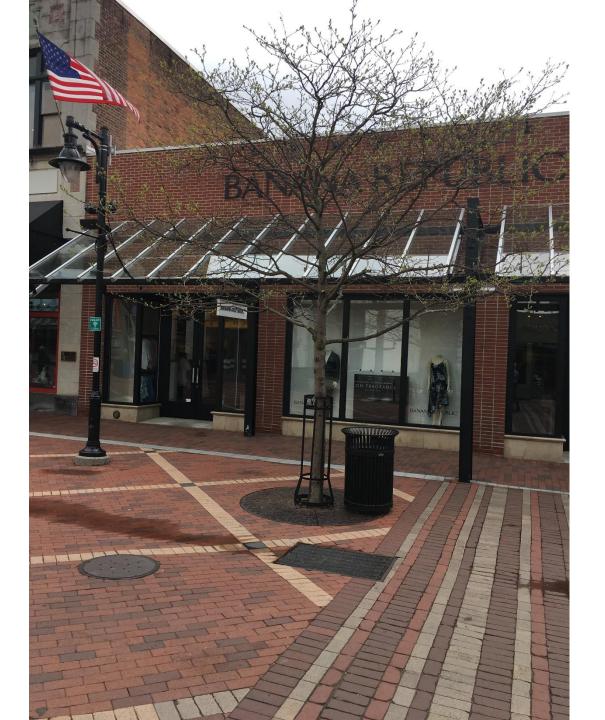

# MALL BLOCK in front of Homeport 52 Church St

MALL BLOCK in front of Banana Republic 56 Church St