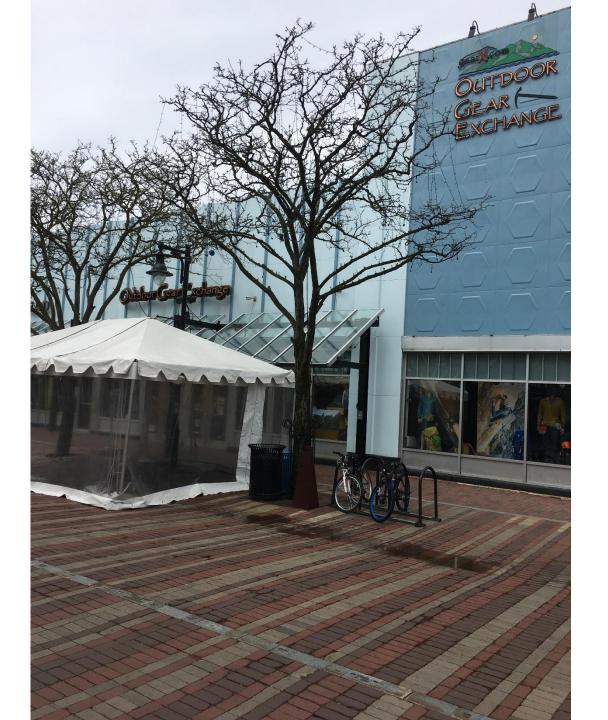

#### MALL BLOCK on SE corner of Church & Cherry Streets

**MALL BLOCK Outdoor Gear** Exchange – northern most portion of business 37 Church St

MALL BLOCK in front of **Outdoor Gear** Exchange – southern most section of business 37 Church St