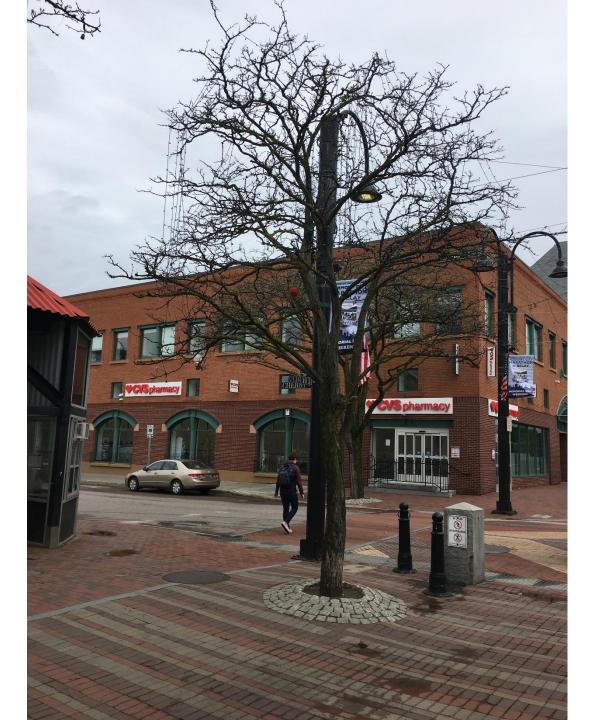

#### TOP BLOCK, in front of Iululemon 31 Church St

TOP BLOCK: In front of CVS — north of CVS's Church St door

TOP BLOCK
Corner of
Church &
Cherry @ CVS
entrance

TOP BLOCK: On Cherry St @N.E. corner, Church & Cherry. @Cherry Street entrance to **CVS** 