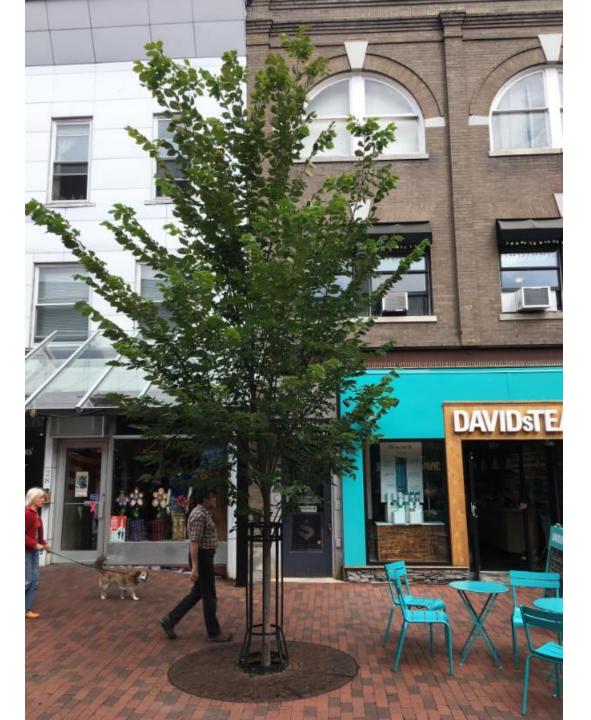

in front of Vermont Violins 23 Church St



#### TOP BLOCK: At Urban Outfitters 25 Church St



#### TOP BLOCK, in front of Iululemon 31 Church St



TOP BLOCK: In front of CVS — north of CVS's Church St door



TOP BLOCK
Corner of
Church &
Cherry @ CVS
entrance



TOP BLOCK: On Cherry St @N.E. corner, Church & Cherry. @Cherry Street entrance to **CVS** 

#### Top Block — East Side

**Church Street between Cherry Street and Pearl Street** 



## TOP BLOCK S.E. corner of Church & Pearl Streets



## TOP BLOCK Danform Shoes — North 2 Church St



## TOP BLOCK Danform Shoes — South 2 Church St



TOP BLOCK at E.B. Strong 10 Church St.



#### TOP BLOCK: In front of Crow Books 14 Church St



## TOP BLOCK In front of Halvorson's 16 Church St



## TOP BLOCK At Earthbound Trading 24 Church St



#### TOP BLOCK DAVID's Tea 30 Church St



## TOP BLOCK Between DAVID'sTea & Bertha Church



### TOP BLOCK in front of Ben & Jerry's 36 Church St



TOP BLOCK
N.E. Corner
of
Church & Cherry



**TOP BLOCK CHERRY ST next** to Ben & Jerry's ... N.E. corner of Church & Cherry

#### Mall Block – West Side

**Church Street between Bank Street and Cherry Street** 



#### MALL BLOCK on SE corner of Church & Cherry Streets



**MALL BLOCK Outdoor Gear** Exchange – northern most portion of business 37 Church St



MALL BLOCK in front of **Outdoor Gear** Exchange – southern most section of business 37 Church St



## MALL BLOCK in front of Panera Bread 43 Church St



#### MALL BLOCK at Starbucks 49 Church St



MALL BLOCK in front of Hatley
59 Church St



#### MALL BLOCK In front of 61 Church