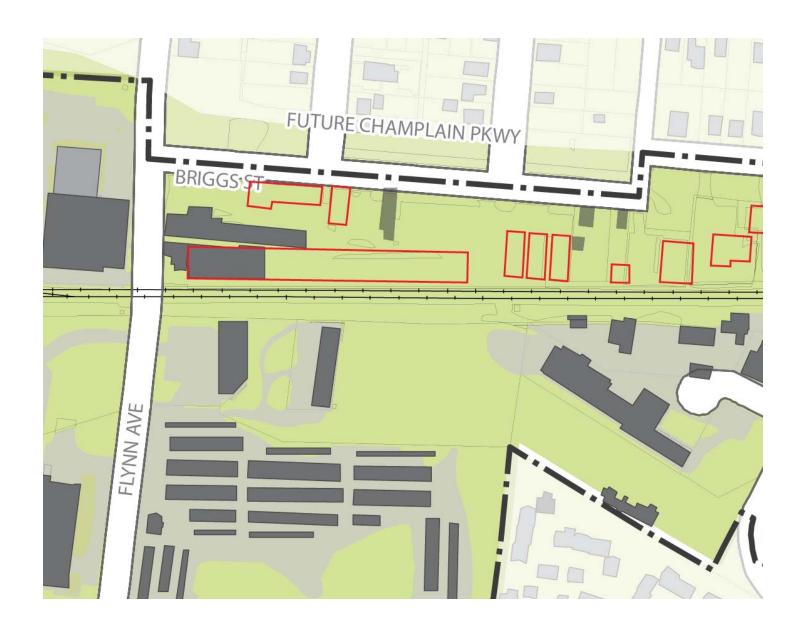

- 1. A bunch of missing (existing) buildings in the Briggs/Batchelder region
- 2. An extra street below Central Ave in the Lakeside region (as if Proctor connects with Wright) and a missing road down to Harbor Watch
- 3. Myer's bagels has no additional e.

Everything else jives with the Google map as far as I can tell. Great job... this isn't easy!

Thank again.

Here are a couple of screen shots.

If you look at the page 61 map you will see the extra street below Central.