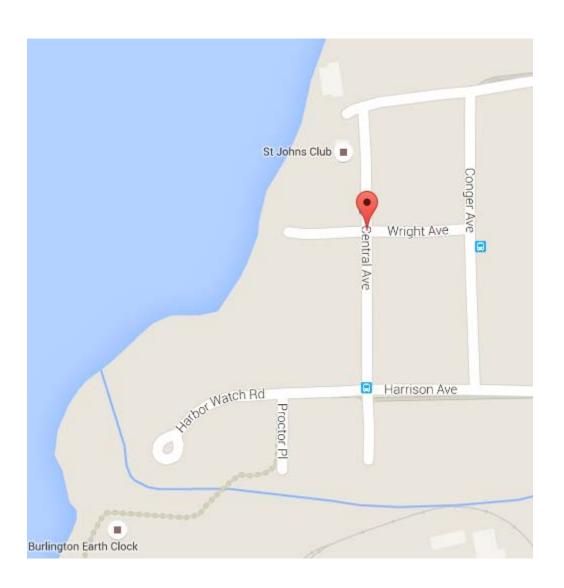

- 1. A bunch of missing (existing) buildings in the Briggs/Batchelder region
- 2. An extra street below Central Ave in the Lakeside region (as if Proctor connects with Wright) and a missing road down to Harbor Watch
- 3. Myer's bagels has no additional e.

Everything else jives with the Google map as far as I can tell. Great job... this isn't easy!

Thank again.

Here are a couple of screen shots.

If you look at the page 61 map you will see the extra street below Central.