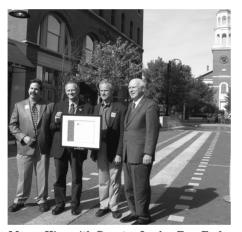

Moran Project partners sign pre-development agreements

Burlington continued to be a good place to do business – other highlights from the past year include:

Economic development activities supported the start-up of 39 new businesses, helped to retain/expand 49 businesses, and led to the creation of 370.5 permanent FTE jobs (plus 1,318 construction jobs) and retention of 443 permanent FTE jobs. Burton Snowboards decided to stay in the city and to purchase the structure next to their existing building, keeping 360 jobs here with 275 new jobs expected over the next five years, and Dealer.com purchased the remainder of the former Specialty Filaments building on Pine Street, with 70 new hires and four new workforce training programs.