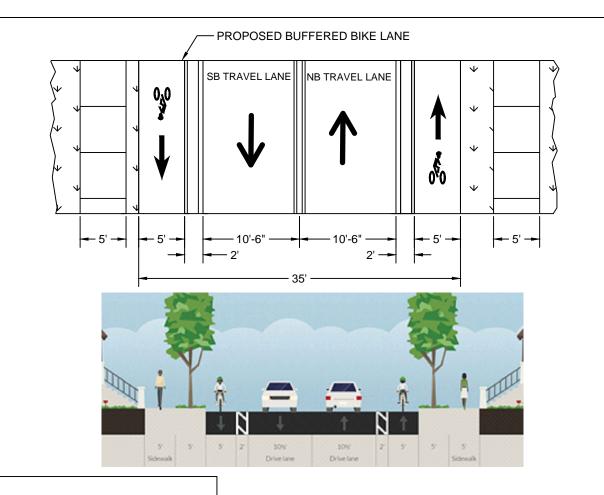

## Notes:

- 1. NORTH AND SOUTH BOUND BUFFERED BIKE LANES.
- 2. ALL WORK TO REMAIN WITHIN EXISTING CURBLINE
- 3. GREENBELT DIMENSIONS VARY ALONG ROADWAY SEGMENT

North Ave. Lane Realignment Institute Rd.-Berry St.