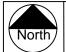

## Notes:

- 1. NORTH AND SOUTH BOUND BUFFERED BIKE LANES.
- 2. ALL WORK TO REMAIN WITHIN EXISTING CURBLINE
- 3. GREENBELT DIMENSIONS VARY ALONG ROADWAY SEGMENT

North Ave. Lane Realignment Institute Rd.-Berry St.