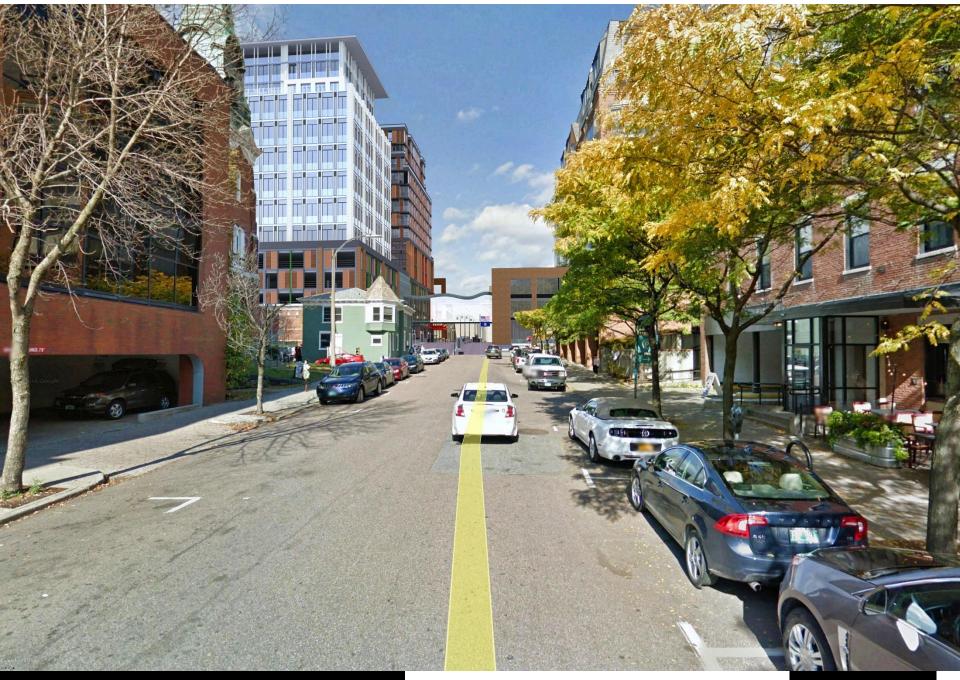

## VIEW 4 – CHURCH STREET

VIEW 5 – CORNER OF CHERRY & CHURCH

BEFORE

VIEW 6 – CORNER OF PEARL & CHURCH

VIEW 12 - ST PAUL STREET

VIEW 12 - ST PAUL STREET

VIEW 13 – PINE STREET

VIEW 13 – PINE STREET