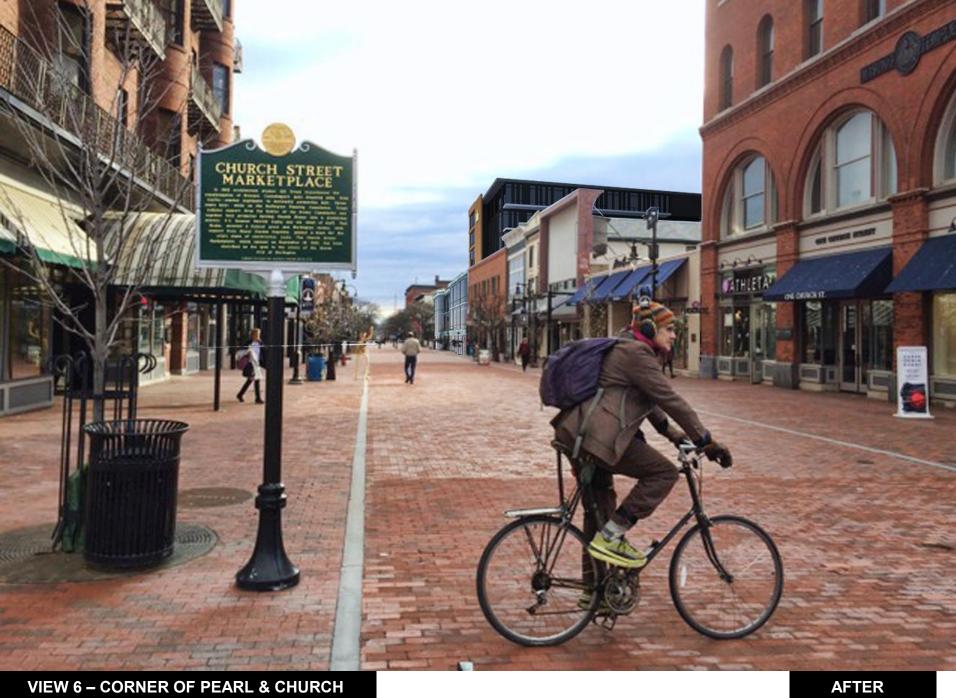

## VIEW 4 – CHURCH STREET

VIEW 5 – CORNER OF CHERRY & CHURCH

BEFORE

VIEW 6 – CORNER OF PEARL & CHURCH

VIEW 12 - ST PAUL STREET

VIEW 12 - ST PAUL STREET

VIEW 13 – PINE STREET

VIEW 13 – PINE STREET