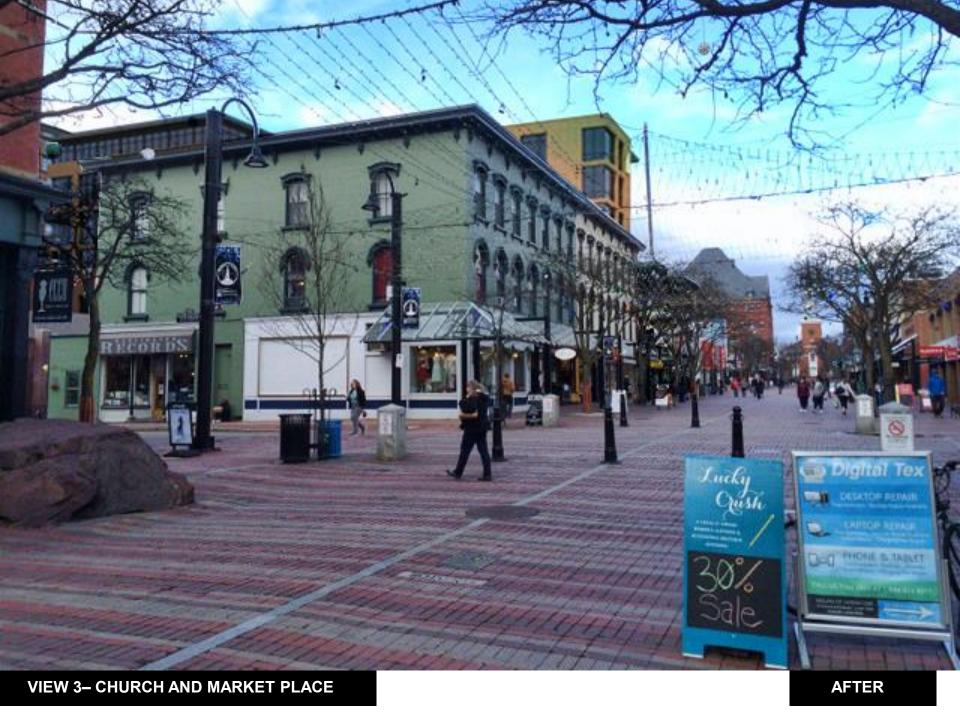

## VIEW 4 – CHURCH STREET

VIEW 5 – CORNER OF CHERRY & CHURCH

BEFORE

VIEW 6 – CORNER OF PEARL & CHURCH

VIEW 12 - ST PAUL STREET

VIEW 12 - ST PAUL STREET

VIEW 13 – PINE STREET

VIEW 13 – PINE STREET