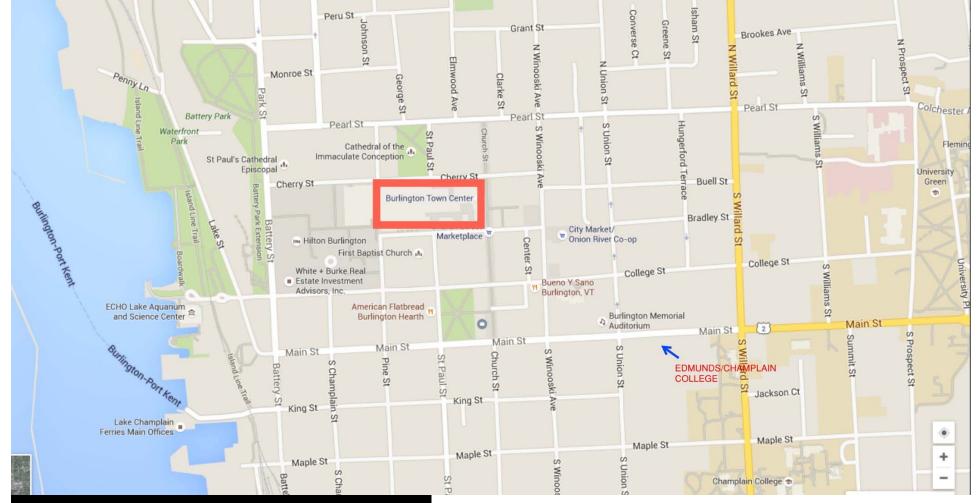

REET





VIEW 5 – CORNER OF CHERRY & CHURCH

BEFORE





VIEW 6 – CORNER OF PEARL & CHURCH









VIEW 12 - ST PAUL STREET



VIEW 12 - ST PAUL STREET



VIEW 13 – PINE STREET



VIEW 13 – PINE STREET







VIEW 17 – CORNER OF PINE AND BANK



VIEW 17 – CORNER OF PINE AND BANK



VIEW 18 – CORNER OF PINE AND COLLEGE



VIEW 18 – CORNER OF PINE AND COLLEGE









VIEW 20 – CORNER OF ST PAUL AND MAIN



VIEW 21 – CORNER OF ST PAUL AND COLLEGE

BEFORE















VIEW 36 – CORNER OF ST WILLARD AND COLLEGE









VIEW 40 – CORNER OF PARK AND PEARL



VIEW 40 – CORNER OF PARK AND PEARL





VIEW 41 – FROM WATER FRONT PARK



VIEW 43 – FROM WATER FRONT PARK - BROADWALK

BEFORE









plan

## Re-Imagining the Burlington Town Center



## **BTC STREET VIEW PHOTO VISUALIZATION MAP**







VIEW FROM EDMUNDS/CHAMPLAIN COLLEGE

AFTER