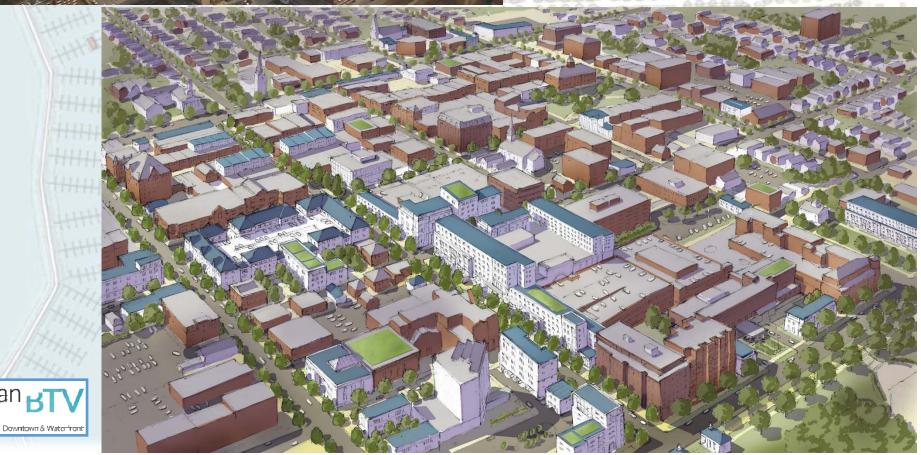

HURCH AND MAIN STREET







## VIEW 4 – CHURCH STREET





VIEW 5 – CORNER OF CHERRY & CHURCH

BEFORE





VIEW 6 – CORNER OF PEARL & CHURCH









VIEW 12 - ST PAUL STREET



VIEW 12 - ST PAUL STREET



VIEW 13 – PINE STREET



VIEW 13 – PINE STREET







VIEW 17 – CORNER OF PINE AND BANK



VIEW 17 – CORNER OF PINE AND BANK



VIEW 18 – CORNER OF PINE AND COLLEGE



VIEW 18 – CORNER OF PINE AND COLLEGE









VIEW 20 – CORNER OF ST PAUL AND MAIN



VIEW 21 – CORNER OF ST PAUL AND COLLEGE

BEFORE















VIEW 36 – CORNER OF ST WILLARD AND COLLEGE









VIEW 40 – CORNER OF PARK AND PEARL



VIEW 40 – CORNER OF PARK AND PEARL





VIEW 41 – FROM WATER FRONT PARK



VIEW 43 – FROM WATER FRONT PARK - BROADWALK

BEFORE









plan

## Re-Imagining the Burlington Town Center



## **BTC STREET VIEW PHOTO VISUALIZATION MAP**







VIEW FROM EDMUNDS/CHAMPLAIN COLLEGE

AFTER