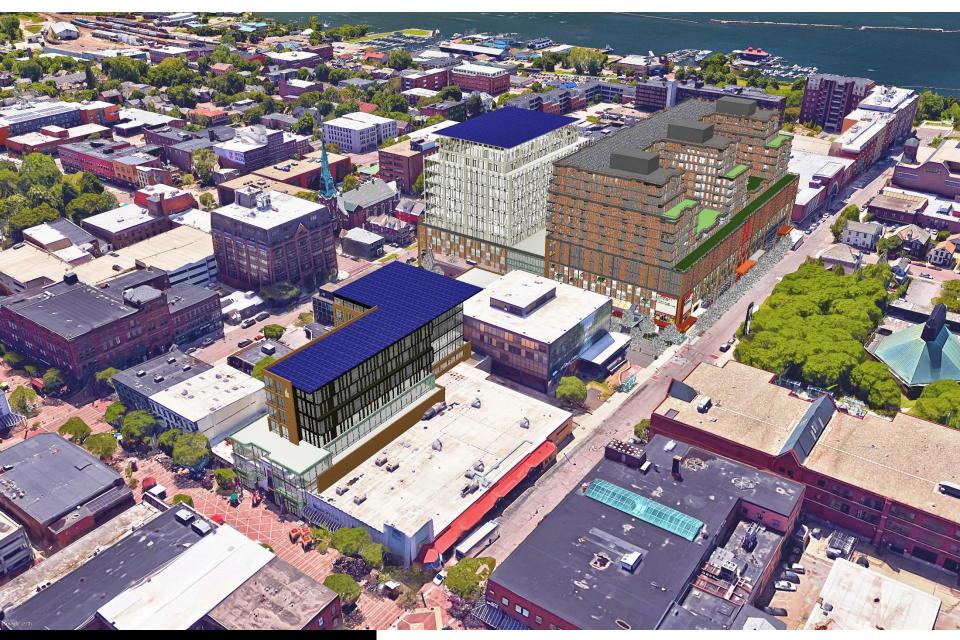

## Re-Imagining the Burlington Town Center

Presentation to City Council March 7, 2016





## NORTH EAST AERIAL VIEW



## **BTC STREET VIEW PHOTO VISUALIZATION MAP**





VIEW 1 – CHURCH AND MAIN STREET







## VIEW 4 – CHURCH STREET





VIEW 5 – CORNER OF CHERRY & CHURCH

BEFORE





VIEW 6 – CORNER OF PEARL & CHURCH









VIEW 12 - ST PAUL STREET



VIEW 12 - ST PAUL STREET



VIEW 13 – PINE STREET



VIEW 13 – PINE STREET







VIEW 17 – CORNER OF PINE AND BANK



VIEW 17 – CORNER OF PINE AND BANK



VIEW 18 – CORNER OF PINE AND COLLEGE



VIEW 18 – CORNER OF PINE AND COLLEGE









VIEW 20 – CORNER OF ST PAUL AND MAIN



VIEW 21 – CORNER OF ST PAUL AND COLLEGE

BEFORE















VIEW 36 – CORNER OF ST WILLARD AND COLLEGE









VIEW 40 – CORNER OF PARK AND PEARL



VIEW 40 – CORNER OF PARK AND PEARL





VIEW 41 – FROM WATER FRONT PARK



VIEW 43 – FROM WAT