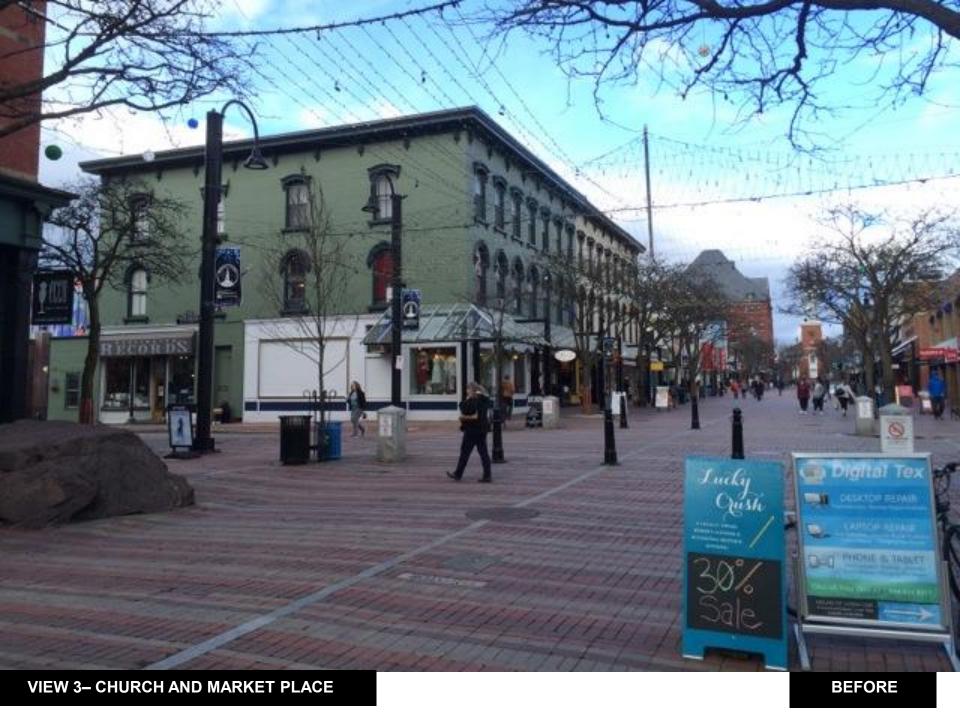

## VIEW 4 – CHURCH STREET

VIEW 5 – CORNER OF CHERRY & CHURCH

BEFORE

VIEW 6 – CORNER OF PEARL & CHURCH

VIEW 12 - ST PAUL STREET

VIEW 12 - ST PAUL STREET

VIEW 13 – PINE STREET

VIEW 13 – PINE STREET