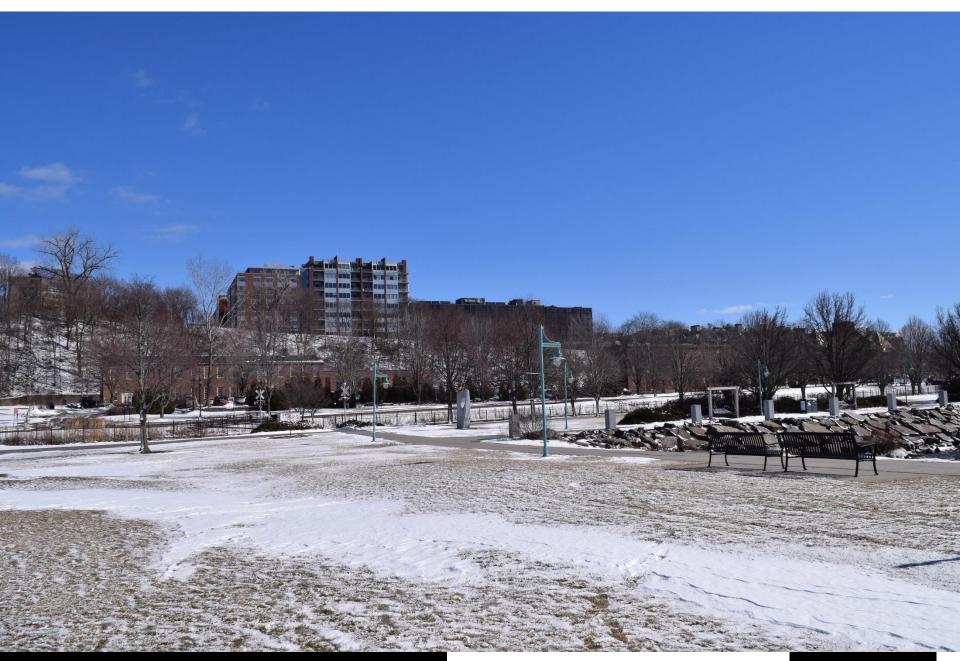

BEFORE

VIEW 36 – CORNER OF ST WILLARD AND COLLEGE

VIEW 40 – CORNER OF PARK AND PEARL

VIEW 40 – CORNER OF PARK AND PEARL

VIEW 41 – FROM WATER FRONT PARK

VIEW 43 – FROM WATER FRONT PARK - BROADWALK

BEFORE

plan