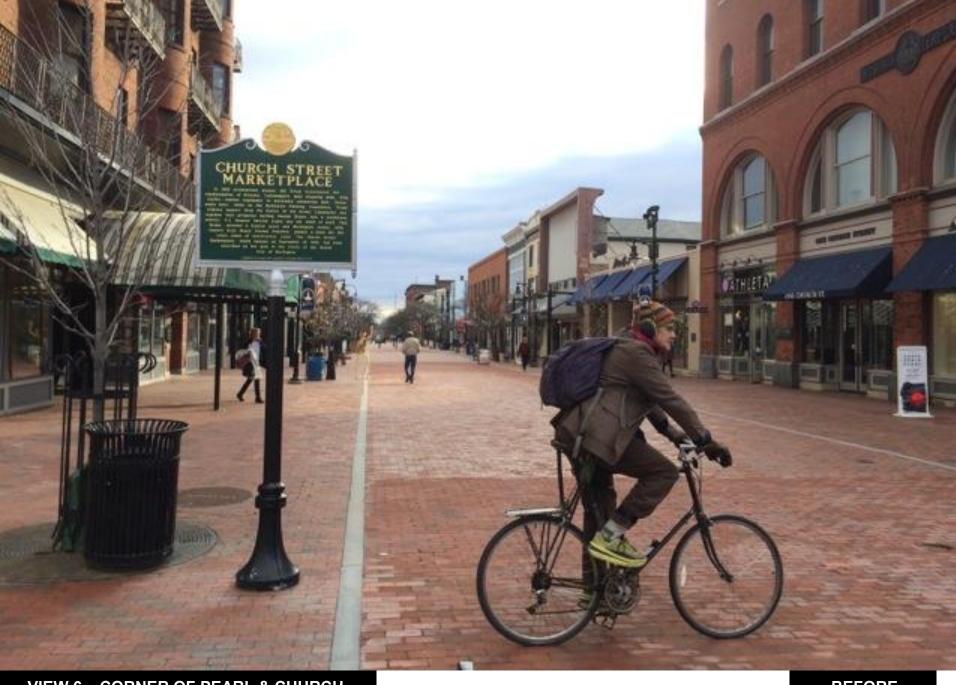

## VIEW 4 – CHURCH STREET

VIEW 5 – CORNER OF CHERRY & CHURCH

BEFORE

VIEW 6 – CORNER OF PEARL & CHURCH

VIEW 12 - ST PAUL STREET

VIEW 12 - ST PAUL STREET

VIEW 13 – PINE STREET

VIEW 13 – PINE STREET