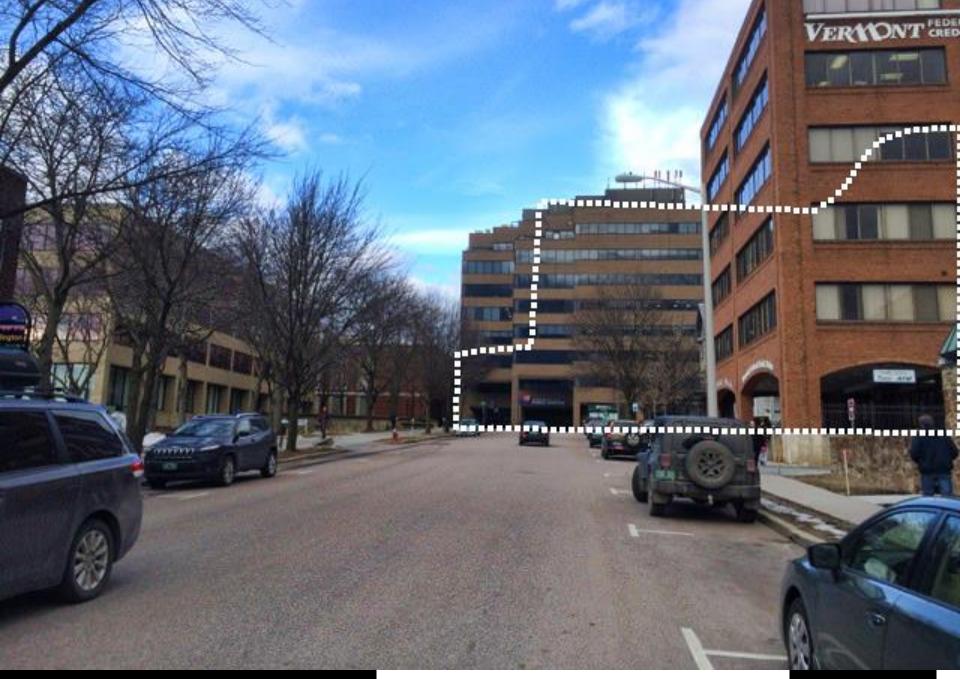

VIEW 17 – CORNER OF PINE AND BANK

VIEW 17 – CORNER OF PINE AND BANK

VIEW 18 – CORNER OF PINE AND COLLEGE

VIEW 18 – CORNER OF PINE AND COLLEGE

VIEW 20 – CORNER OF ST PAUL AND MAIN

VIEW 21 – CORNER OF ST PAUL AND COLLEGE