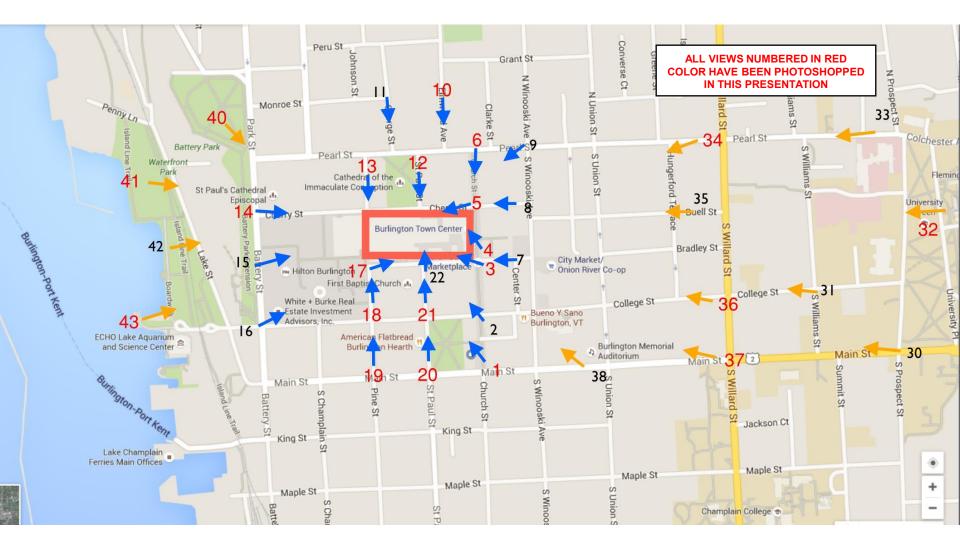

## **BTC STREET VIEW PHOTO VISUALIZATION MAP**

VIEW 1 – CHURCH AND MAIN STREET

## VIEW 4 – CHURCH STREET

VIEW 5 – CORNER OF CHERRY & CHURCH

BEFORE

VIEW 6 – CORNER OF PEARL & CHURCH

VIEW 12 - ST PAUL STREET

VIEW 12 - ST PAUL STREET

VIEW 13 – PINE STREET

VIEW 13 – PINE STREET

VIEW 17 – CORNER OF PINE AND BANK

VIEW 17 – CORNER OF PINE AND BANK

VIEW 18 – CORNER OF PINE AND COLLEGE

VIEW 18 – CORNER OF PINE AND COLLEGE

VIEW 20 – CORNER OF ST PAUL AND MAIN

VIEW 21 – CORNER OF ST PAUL AND COLLEGE

BEFORE

VIEW 36 – CORNER OF ST WILLARD AND COLLEGE

VIEW 40 – CORNER OF PARK AND PEARL

VIEW 40 – CORNER OF PARK AND PEARL

VIEW 41 – FROM WATER FRONT PARK

VIEW 43 – FROM WATER FRONT PARK - BROADWALK

BEFORE

plan