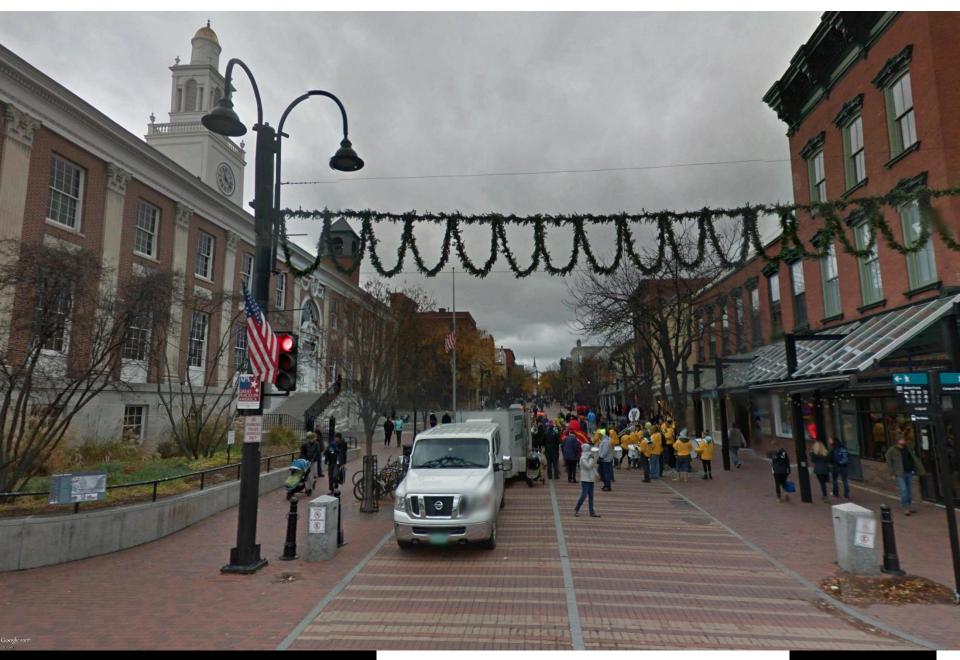

## **BTC STREET VIEW PHOTO VISUALIZATION MAP**

VIEW 1 – CHURCH AND MAIN STREET

## VIEW 4 – CHURCH STREET

VIEW 5 – CORNER OF CHERRY & CHURCH

BEFORE

VIEW 6 – CORNER OF PEARL & CHURCH

VIEW 12 - ST PAUL STREET

VIEW 12 - ST PAUL STREET

VIEW 13 – PINE STREET

VIEW 13 – PINE STREET