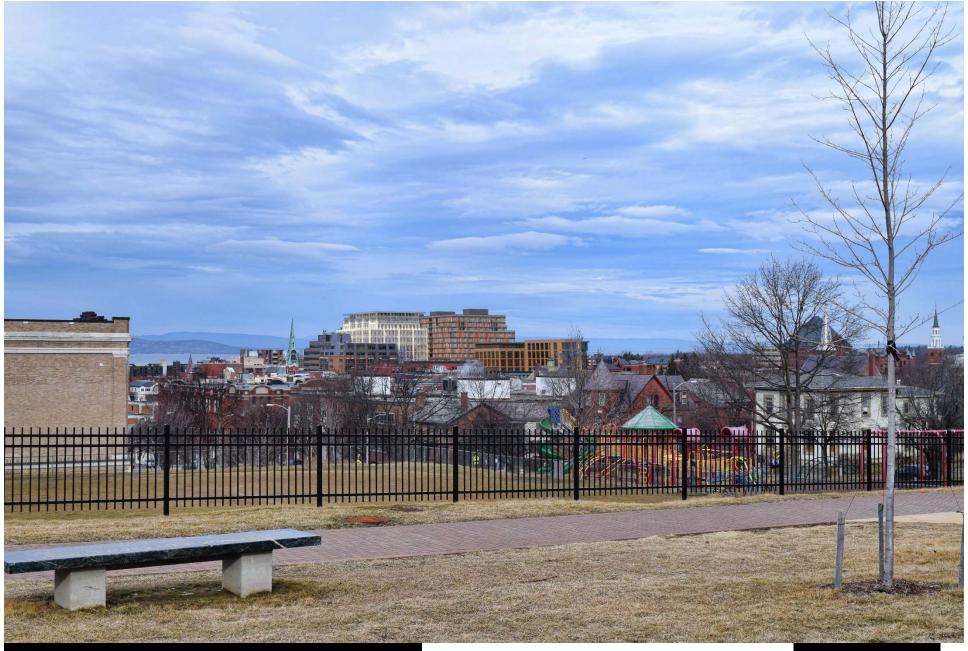

BEFORE

VIEW 36 – CORNER OF ST WILLARD AND COLLEGE

VIEW 40 – CORNER OF PARK AND PEARL

VIEW 40 – CORNER OF PARK AND PEARL

VIEW 41 – FROM WATER FRONT PARK

VIEW 43 – FROM WATER FRONT PARK - BROADWALK

BEFORE

plan

## **BTC STREET VIEW PHOTO VISUALIZATION MAP**

VIEW FROM EDMUNDS/CHAMPLAIN COLLEGE

AFTER