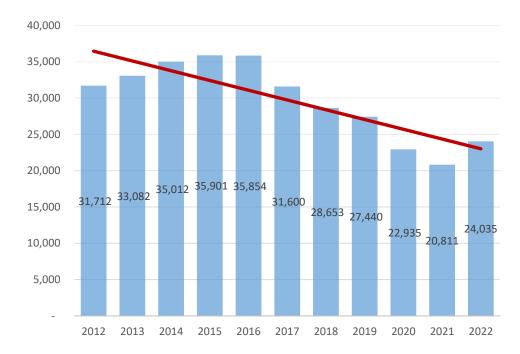

#### **INCIDENT VOLUME, AS OF DECEMBER 15**

From January 1 to December 15, 2022, there have been 24,035 total incidents. Of those, **3,817—or 16%—have been "stacked" according to the Priority Response Plan**.

|      | YTD,<br>12/15   | %Δ           |
|------|-----------------|--------------|
| 2017 | 31,600          | 100%         |
| 2018 | 28,653          | <b>↓</b> 9%  |
| 2019 | 27,440          | √4%          |
| 2020 | 22,935          | ↓16%         |
| 2021 | 20,811          | <b>↓</b> 9%  |
| 2022 | 24,035          | <b>个16%</b>  |
|      | Δ 2017 to 2022: | <b>↓</b> 24% |

#### **DISCRETIONARY INCIDENT VOLUME**

**2022's incident volume has surpassed 2020 and 2021's**, but year over year, overall incident volume is down from years past, as shown at left. Much of the decrease in total incident volume does NOT come because neighbors call less often. It comes from **changes in officer proactivity**—for example, reductions in traffic stops and foot patrols. The chart at left shows overall incident volume; the chart at right shows volume with traffic stops and foot patrols removed—that is, by removing discretionary police activity, the right-side graph shows a clearer picture of calls for service from the public. This change in discretionary activity has been misinterpreted as an overall decrease in calls from the public.