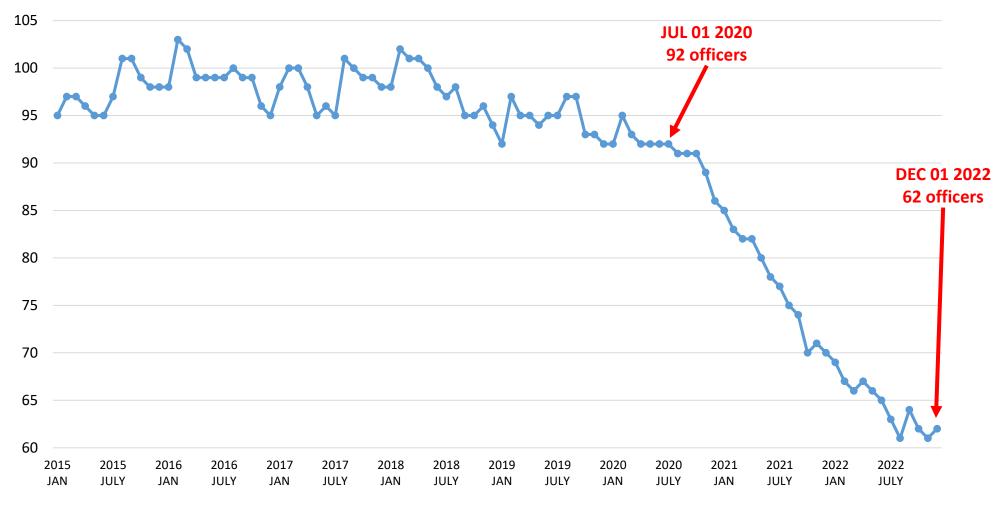

#### **BPD SWORN OFFICER HEADCOUNT, 2015-2022**

TOTAL SWORN HEADCOUNT, as of the first of each month, month-by-month

Dec 16, 2022 – all data preliminary & subject to change

As of Dec 16, the BPD has 62 total sworn officers, of whom 54 are available to be deployed. Historically, headcount has been in the high 90s; currently we are authorized for 87 officers.

minus 8 on leave, injury, VPA, etc. = 54 minus 13 supervisors = 41 minus 10 detectives = 31 minus 6 airport officers = 25 minus 3 special assignments = 22