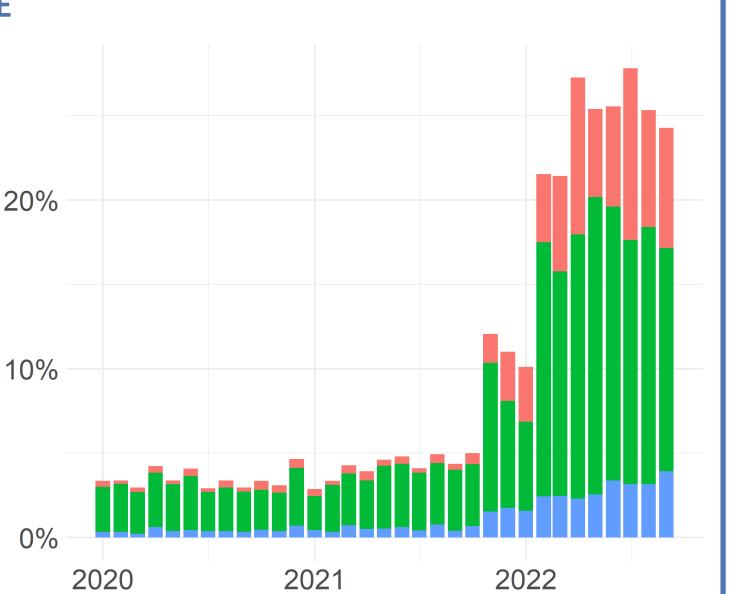

#### **NON-SWORN RESPONSE**

In 2022, there have been more than 38,000 individual officer responses (to more than 24,000 incidents).

Of those responses:

14% were CSOs7% were CSLs3% were Street Outreach

Of the 24,000 incidents, CSOs and CSLs were the primary respondent by a similar percentage: 16% for CSOs, 6% for CSLs, 2.5% for Street Outreach.

#### **INCIDENT VOLUME, AS OF DECEMBER 15**

From January 1 to December 15, 2022, there have been 24,035 total incidents. Of those, **3,817—or 16%—have been "stacked" according to the Priority Response Plan**.

Additionally, 2,441—or 10% have been referred to online reporting.