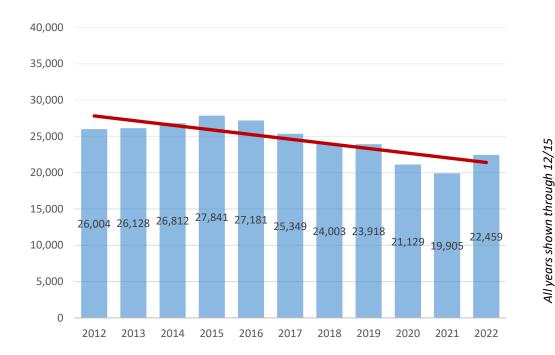

#### **DISCRETIONARY INCIDENT VOLUME**

**2022's incident volume has surpassed 2020 and 2021's**, but year over year, overall incident volume is down from years past, as shown at left. Much of the decrease in total incident volume does NOT come because neighbors call less often. It comes from **changes in officer proactivity**—for example, reductions in traffic stops and foot patrols. The chart at left shows overall incident volume; the chart at right shows volume with traffic stops and foot patrols removed—that is, by removing discretionary police activity, the right-side graph shows a clearer picture of calls for service from the public. This change in discretionary activity has been misinterpreted as an overall decrease in calls from the public.