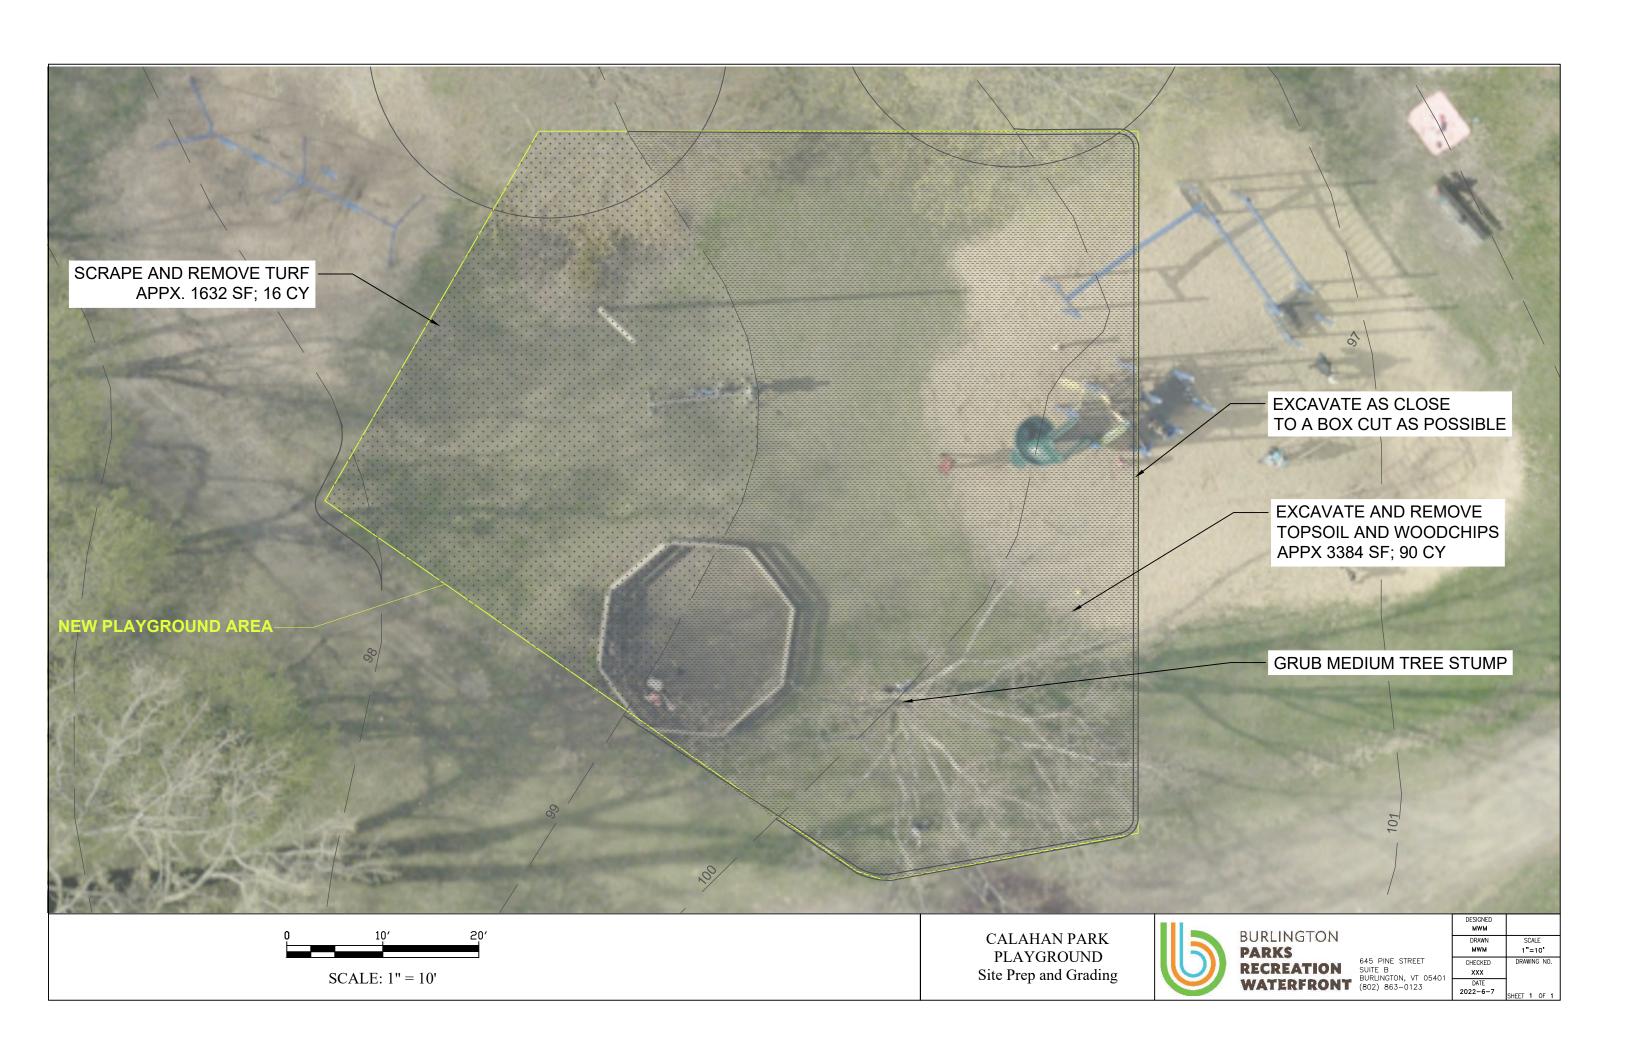

## Addendum 2

The following alternate is added to the bid documents:

Calahan Playground Site Prep & Grading & Topsoil use at Oakledge Universally Accessible Playground Project:

Please provide a unit cost for the box cut for the Calahan Park Playground installation based on attached layout and grading plan. This work shall encompass the following tasks:

- Survey layout of excavated area for BPRW approval
- Notification of Dig Safe
- Obtain, if necessary, an Excavation Permit from the City of Burlington
- Transport topsoil and any other additional material approved by BPRW Oakledge Universally Accessible Playground project team and their resident engineer
- Site cleanup as directed by BPRW and their resident engineer