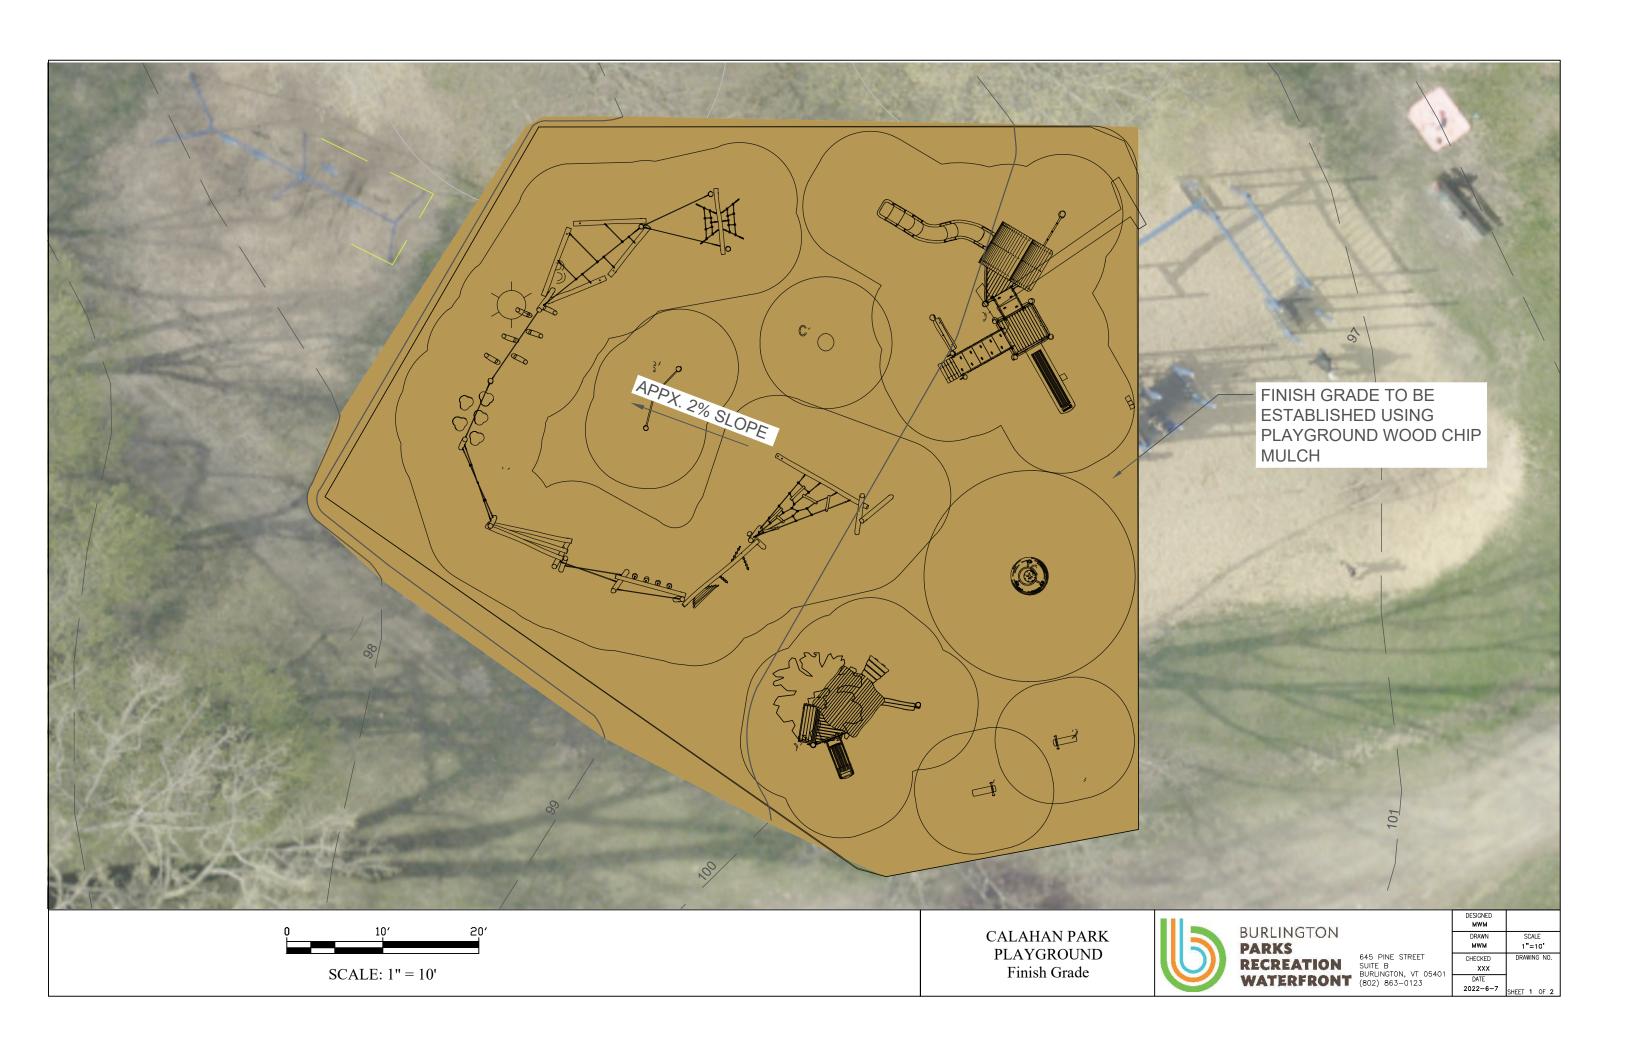

## Addendum 2

The following alternate is added to the bid documents:

Calahan Playground Site Prep & Grading & Topsoil use at Oakledge Universally Accessible Playground Project:

Please provide a unit cost for the box cut for the Calahan Park Playground installation based on attached layout and grading plan. This work shall encompass the following tasks:

- Survey layout of excavated area for BPRW approval
- Notification of Dig Safe
- Obtain, if necessary, an Excavation Permit from the City of Burlington
- Transport topsoil and any other additional material approved by BPRW Oakledge Universally Accessible Playground project team and their resident engineer
- Site cleanup as directed by BPRW and their resident engineer