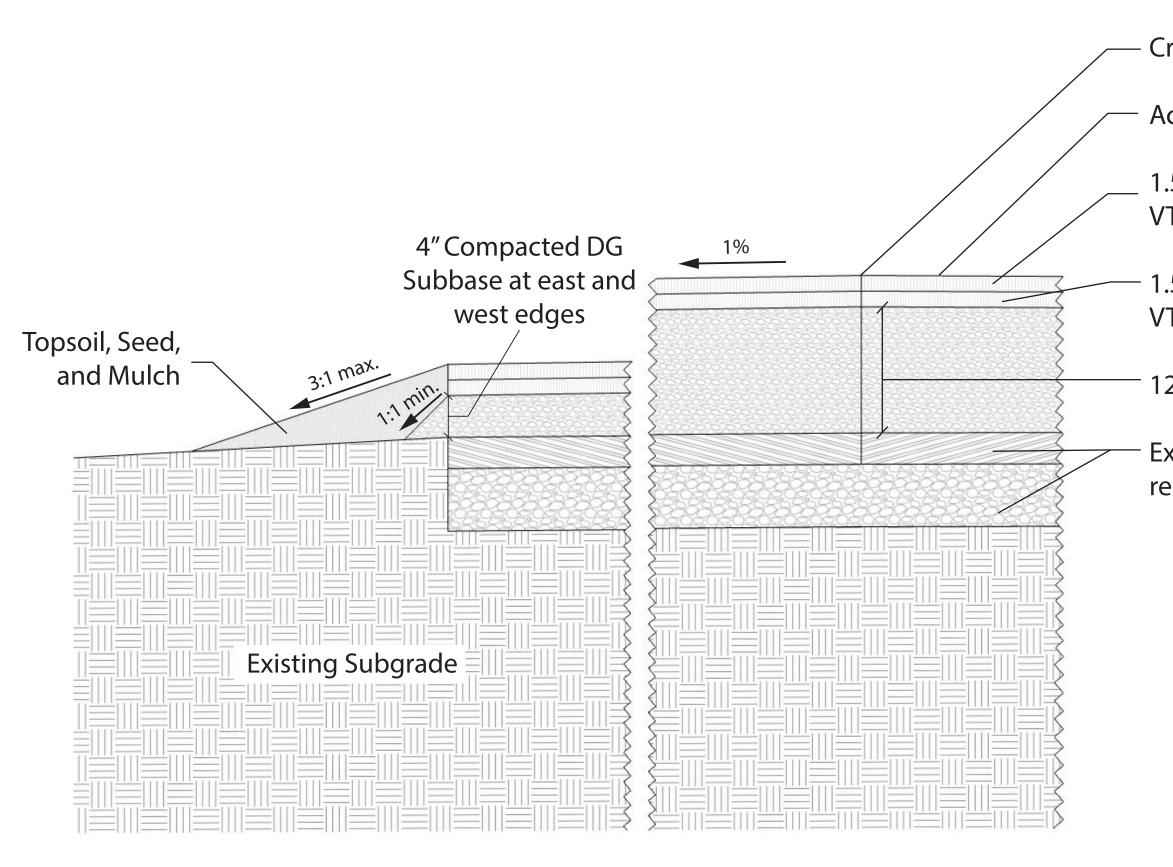

Revision 1: January 28, 2020

feet

1"= 20 feet

645 Pine St, Suite B. Burlington, VT 05401

**Court Reconstruction Cross Section (N.T.S.)** 

- Crown of new pavement
- Acrylic Surfacing
- . 1.5" Lift -VTAOT Type IV Asphalt
- 1.5″ Lift -VTAOT Type II Asphalt
- 12" Compacted DG Subbase at crown
- Existing Pavement and Subbase reclaimed in place