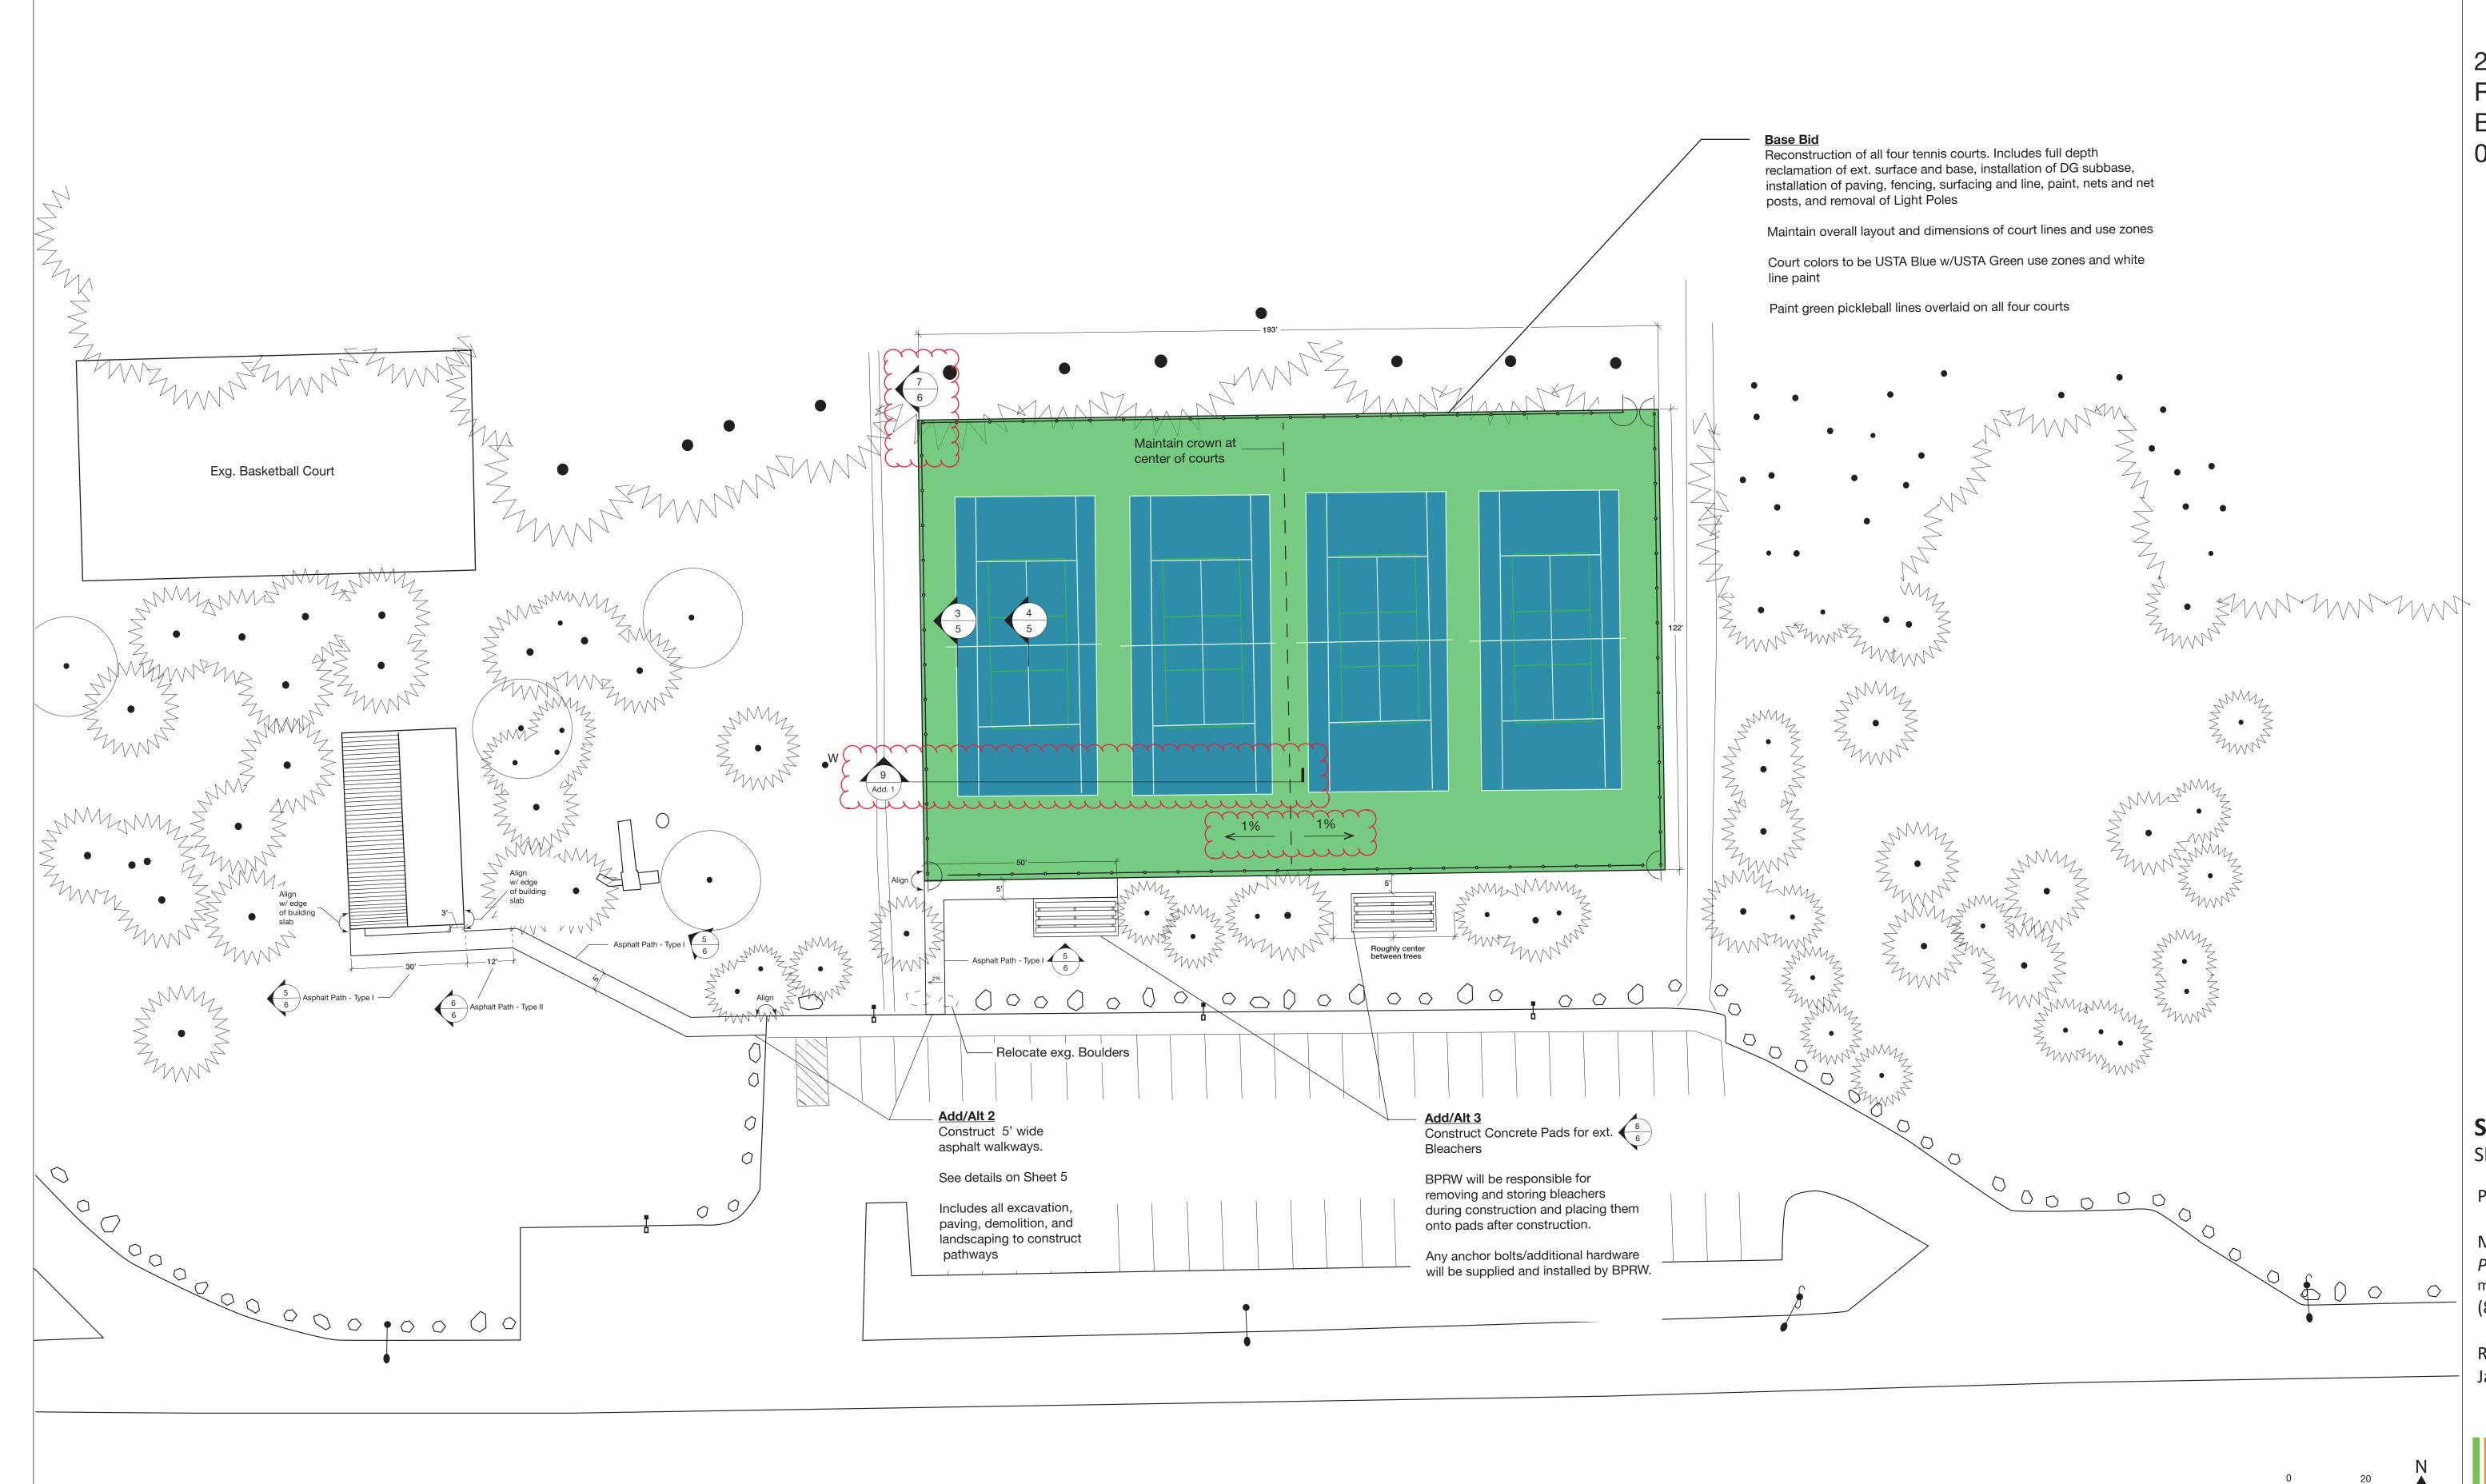

## Leddy Park Tennis Court Reconstruction

216 Leddy Park Rd. Burlington, VT 05401

**Site Plan** Sheet 4 of 6

Prepared by:

Max Madalinski Parks Project Coordinator mmadalinski@burlingtonvt.gov (802)881-4000