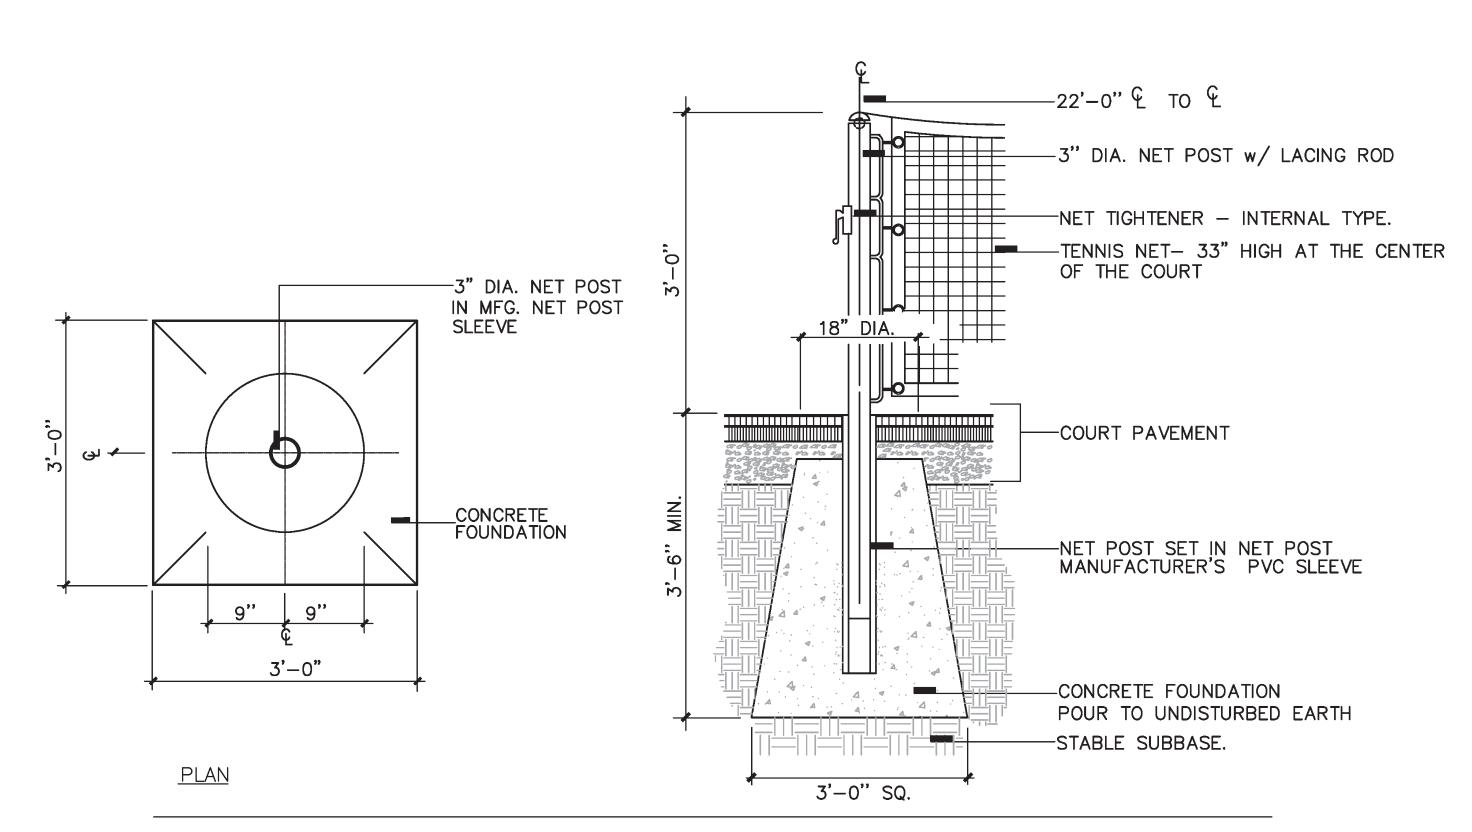

Max Madalinski Parks Project Coordinator mmadalinski@burlingtonvt.gov

January 21, 2020

645 Pine St, Suite B. Burlington, VT 05401

Stabilized Construction Entrance Section(N.T.S.)

Net Post footing Detail (N.T.S.)