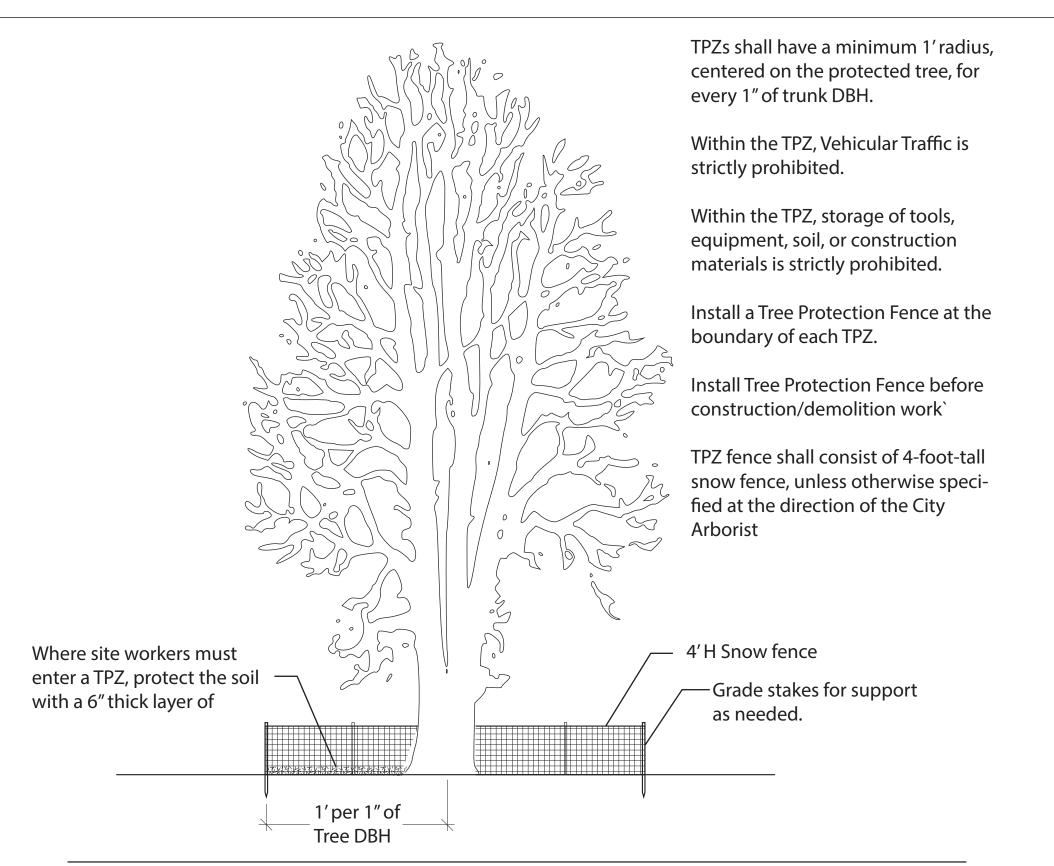

Tree Protection Zone (TPZ)
Fence Detail (N.T.S.)

Center Strap Anchor Detail (N.T.S.)

Leddy
Park
Tennis Court
Reconstruction

216 Leddy Park Rd. Burlington, VT 05401

Site Details

Sheet 5 of 6

Prepared by:

Max Madalinski