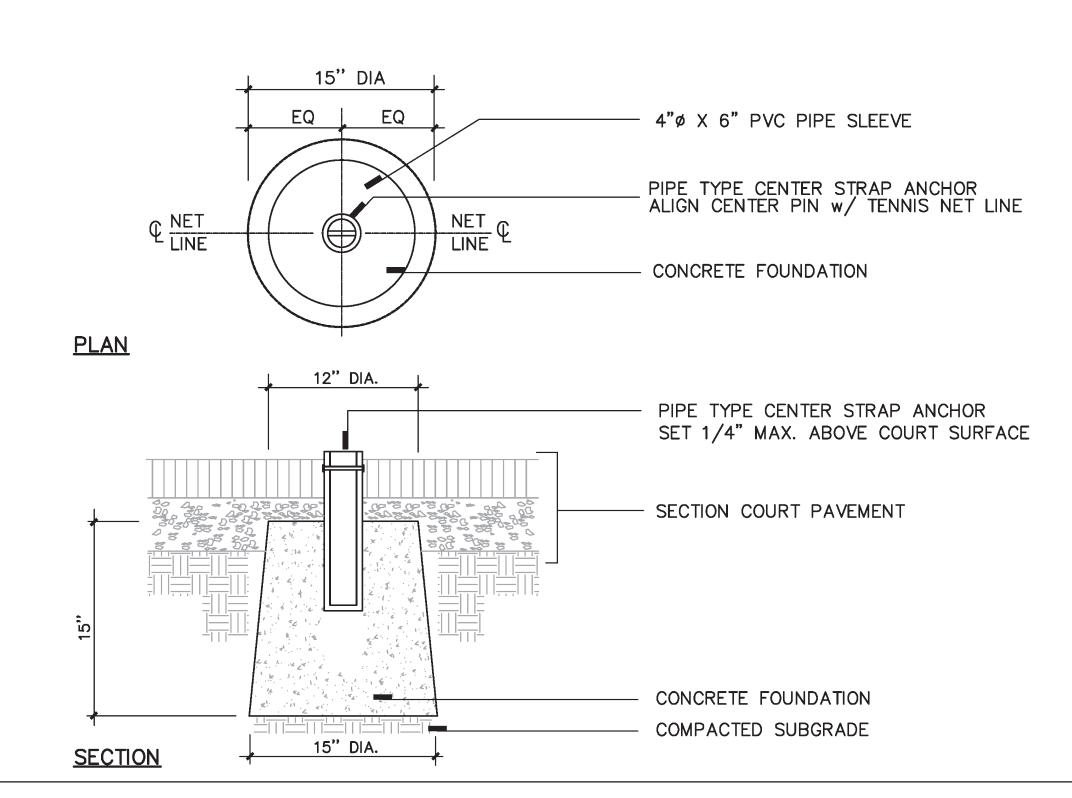

Tree Protection Zone (TPZ)
Fence Detail (N.T.S.)

Center Strap Anchor Detail (N.T.S.)

Leddy
Park
Tennis Court
Reconstruction

216 Leddy Park Rd. Burlington, VT 05401

Site Details

Sheet 5 of 6

Prepared by:

Max Madalinski