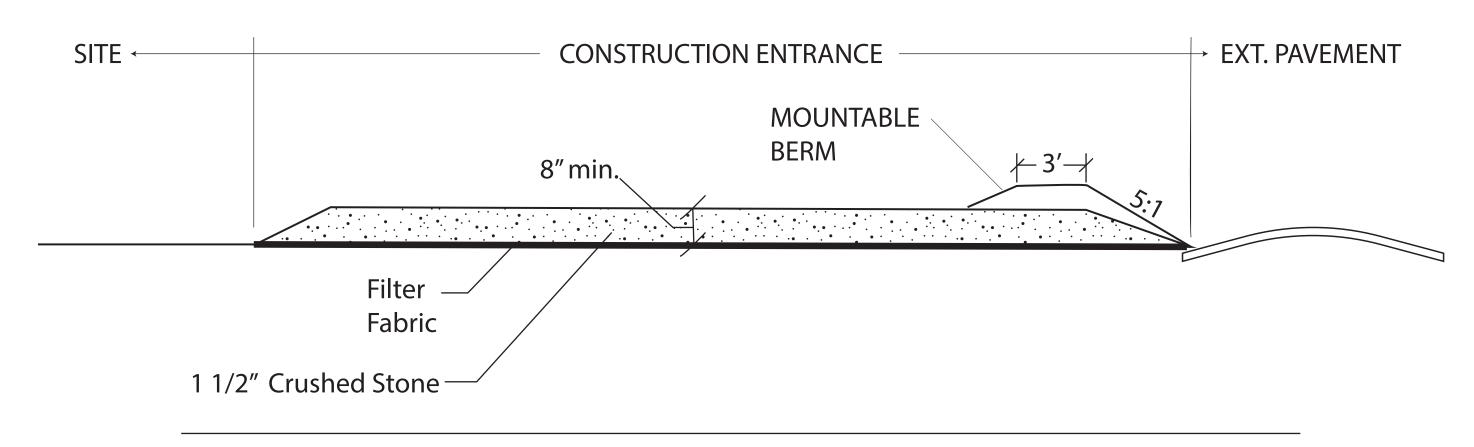

Max Madalinski Parks Project Coordinator mmadalinski@burlingtonvt.gov

January 21, 2020

645 Pine St, Suite B. Burlington, VT 05401

Stabilized Construction Entrance Section(N.T.S.)

Net Post footing Detail (N.T.S.)