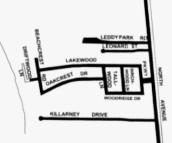

ZONE B: 4/27, 10PM-7AM
NEW NORTH END - WEST

**CLEAN SWEEP** 

## **DO YOU LIVE IN THIS ZONE?**

See back of flyer for the streets in this zone

During Clean Sweep, parking is not allowed on-street in your zone during the ban.

Cars left on street are subject to a \$75 ticket and \$75 tow fee.