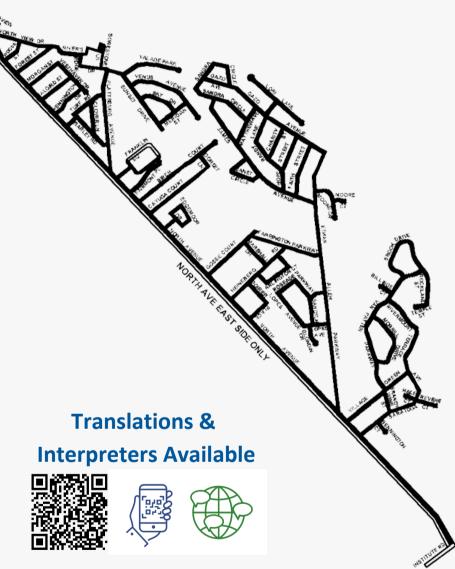

ZONE A: 4/26, 10PM-7AM
NEW NORTH END - EAST

## DO YOU LIVE IN THIS ZONE?

See back of flyer for the streets in this zone

During Clean Sweep, parking is not allowed on-street in your zone during the ban.

Cars left on street are subject to a \$75 ticket and \$75 tow fee.