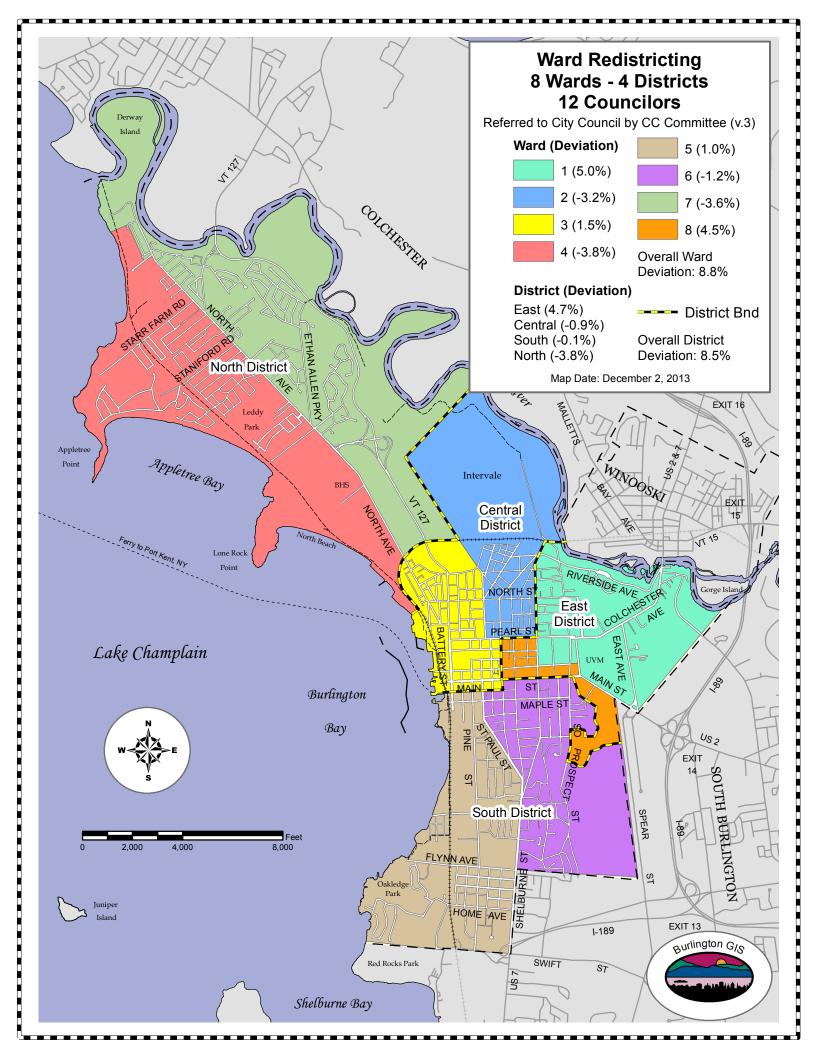

**IDEAL**:

| 8 Wards - 8 Councilors - v.3     |                   |                       |             |                 |
|----------------------------------|-------------------|-----------------------|-------------|-----------------|
| WARD                             | POPULATION (2010) | DEVIATION             | % DEVIATION | # OF COUNCILORS |
| 1                                | 5565              | 265                   | 5.0%        | 1               |
| 2                                | 5132              | -168                  | -3.2%       | 1               |
| 3                                | 5381              | 81                    | 1.5%        | 1               |
| 4                                | 5097              | -203                  | -3.8%       | 1               |
| 5                                | 5355              | 55                    | 1.0%        | 1               |
| 6                                | 5239              | -61                   | -1.2%       | 1               |
| 7                                | 5109              | -191                  | -3.6%       | 1               |
| 8                                | 5539              | 239                   | 4.5%        | 1               |
| TOTAL:                           | 42417             |                       |             | 8               |
| PER<br>COUNCILOR<br>IDEAL:       | 5300              | OVERALL<br>DEVIATION: | 8.8%        |                 |
|                                  | 4 Diet            | ricts - 4 Councilor   | c v 2       |                 |
| 4 Districts - 4 Councilors - v.3 |                   |                       |             |                 |
| DISTRICT                         | POPULATION (2010) | DEVIATION             | % DEVIATION | # OF COUNCILORS |
| East                             | 11104             | 499                   | 4.7%        | 1               |
| Central                          | 10513             | -92                   | -0.9%       | 1               |
| South                            | 10594             | -11                   | -0.1%       | 1               |
| North                            | 10206             | -399                  | -3.8%       | 1               |
| TOTAL:                           | 42417             |                       |             | 4               |
| PER<br>COUNCILOR                 | 10605             | OVERALL<br>DEVIATION: | 8.5%        |                 |