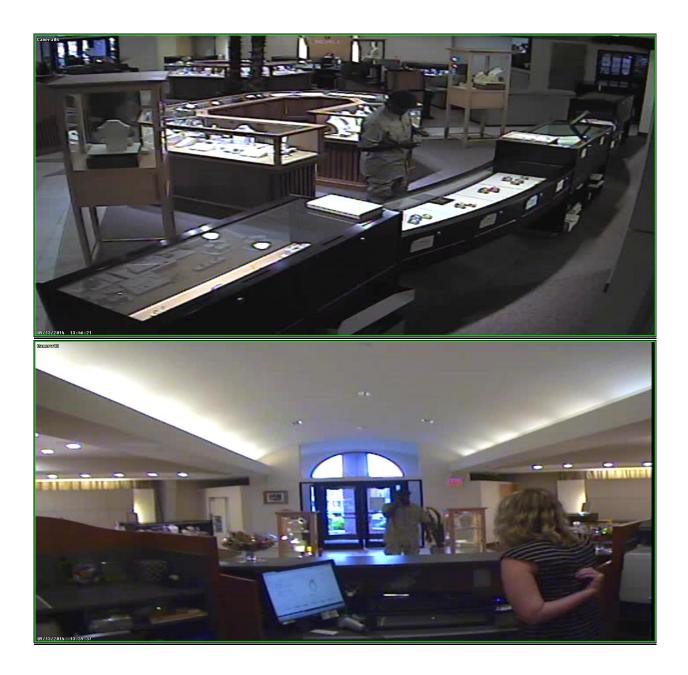

## NARRATIVE:

On September 13, 2014 the Burlington Police Department took a report of an assault and robbery that occurred at Perrywinkle's Fine Jewelry at 227 Main St. in Burlington at approximately 1:15 PM. A lone suspect entered the store and asked an employee to see several watches. When the employee retrieved the watches, the suspect forcibly took the watches and left the store. The watches were valued at several thousand dollars. The suspect was last seen running southwest toward S. Winooski Ave. The suspect is described as a black male with short black hair, who was 5'8" to 5'10" and weighed approximately 180 lbs. The suspect was wearing a light brown or khaki button-down short sleeve shirt with a pattern on it and khaki cargo pants.