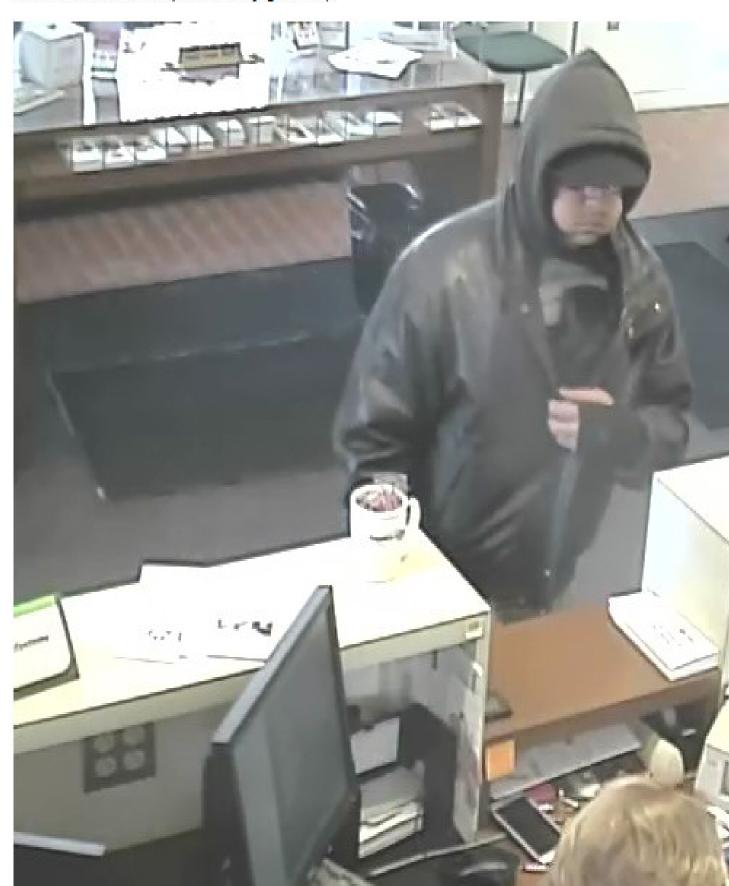

On 03/25/2015 at 2:56 P.M., the Burlington Police Department responded to the Peoples United Bank for a hold up alarm. Upon arrival Officers learned that a white male, approximately 6'0" tall, with a medium build, wearing a dark jacket, hooded sweatshirt, baseball cap, sunglasses and light colored pants had just robbed the establishment. The male reportedly handed the teller a note demanding money. The teller complied and provided the male with an undisclosed amount of money prior to his departure. The male then left the premises and is believed to have walked a short distance southbound before entering an older model green sedan, possibly an early 2000's Toyota Camry, with a loud exhaust and proceeded southbound.

We ask anyone with any information to call the Burlington Police Department at 658-2700 or Crime Stoppers 846-6666. Please see a still photo of the suspect below. When we get better pictures we will be sure to send to all media outlets.

## **Digital Video Snapshot**

Site: All Branch and ATM locations/VT/Burlington-North Ave 3308

Camera Name: Teller 3

3/25/2015 2:54:37 PM (Eastern Daylight Time)

| Any information which may help with the identification of this subject please call Cpl. Thayer at (802)540-2261 or Crime Stoppers at (802) 864-6666. |  |  |
|------------------------------------------------------------------------------------------------------------------------------------------------------|--|--|
|                                                                                                                                                      |  |  |
|                                                                                                                                                      |  |  |
|                                                                                                                                                      |  |  |
|                                                                                                                                                      |  |  |
|                                                                                                                                                      |  |  |
|                                                                                                                                                      |  |  |
|                                                                                                                                                      |  |  |
|                                                                                                                                                      |  |  |
|                                                                                                                                                      |  |  |
|                                                                                                                                                      |  |  |
|                                                                                                                                                      |  |  |